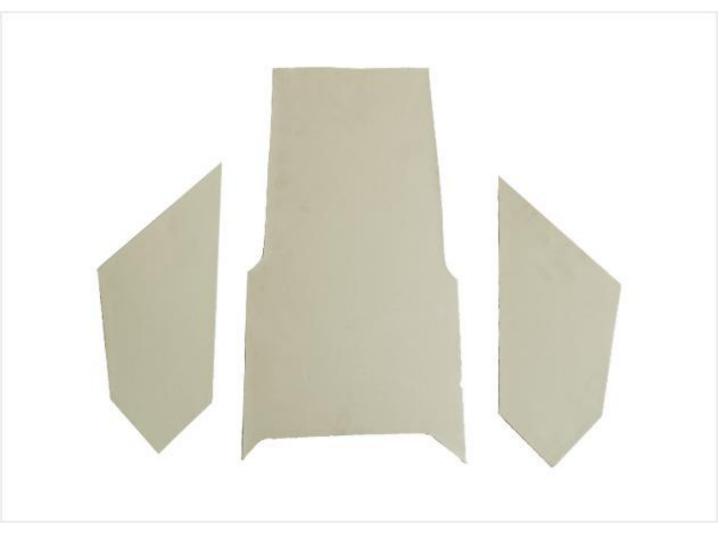

LE34 - Dash Board



#### LE35 - Dash Board Lid



# LE36 - Kick Box New Model





#### LE38 - Shokabshar Bracket



### LE39 - Changer Cup



# LE40 - Engine Cross Member



### LE41 - Petrol Tank Door



### LE42 - C.N.G Door Big



### LE43 - C.N.G Door Small



### LE44 - Dera Angle



#### LE45 - Dera Patch



## LE46 - Hocky



# LE47 - Hocky with Dickey Panel



### LE48 - Full Star



#### LE49 - Half Star



### LE50 - Side Corner No 3



### LE51 - Dera Support



## LE52 - Body Channel



# LE53 - Star Inner Pillar Popat



## LE54 - Dicky Panel Upper



### LE55 - Dicky Panel Lower



# LE56 - Rear Bumper Compact



### LE57 - Rear Bumper Old



### LE58 - Housing Bracket



### LE59 - Inner Gola Kaan



# LE60 - Front Flooring Corner Samosa



# LE61 - Flooring Down Support



### LE62 - Petrol Tank Clamp





## LE63 - Kick Khobla



#### LE64 - Hood Pipe Bracket



# LE65 - Wiper Motor Bracket



# LE66 - Half Body New Model



# LE67 - Half Body Old Model



# LE68 - Hood Pipe Assy New Model



# LE69 - Hood Pipe Assy Old Model



#### LE70 - U Pipe New Model



### LE71 - U Pipe Old Model



#### LE72 - Seat Stand



## LE73 - H Pipe



## LE74 - Hood Joint Pipe



#### <u>LE75-U bkt</u>



# LE76- compact front half chess



# LE77-rear bumper bs6 compact



#### LE78- body bs6



### LE79-compact dash borad



### LE80-SAMUSA FLOORING