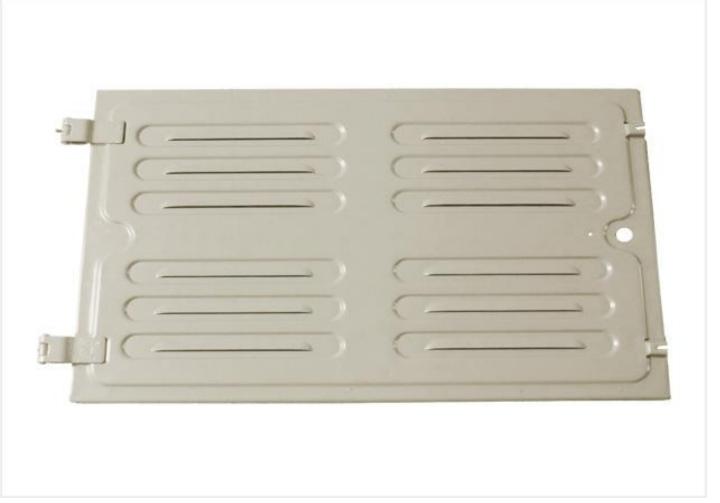

rame Old Model



#### LE06 - Dera New Model



### LE07 - Dera Old Model



#### LE08 - Dera Compact



### LE09 - Y Chassis



#### LE10 - Neck New Model



### LE11 - Neck Old Model



### LE12 - Front Flooring



# LE13 - Front Flooring New Model



# LE14 - Front Flooring With Plate Of 2



### LE15 - Front Flooring With Plate Of 3



#### LE16 - Rear Flooring



# LE17 - Front Flooring Compact



# LE18 - Rear Full Flooring Old Model



# LE19 - Rear Full Flooring New Model



# LE20 - Rear Flooring Box Cut New Model



# LE21 - Rear Flooring Box Cut Old Model



### LE22 - Speaker Flooring



#### LE23 - Seat Flooring



#### LE24 - Side Panel Petrol



#### LE25 - Side Panel C.N.G



# LE26 - Driver Partition Assembly



### LE27 - Driver Partition



# LE28 - Rear Door Old Model



#### LE29 - Rear Door Compact



# LE30 - Inner Gola New Model



# LE31 - Inner Gola Old Model



### LE32 - Front Mudguard Anti Drive



#### LE33 - Side Mudguard



#### LE34 - Dash Board



#### LE35 - Dash Board Lid



# LE36 - Kick Box New Model





#### LE38 - Shokabshar Bracket



### LE39 - Changer Cup



# LE40 - Engine Cross Member



### LE41 - Petrol Tank Door



### LE42 - C.N.G Door Big



### LE43 - C.N.G Door Small



### LE44 - Dera Angle



#### LE45 - Dera Patch



## LE46 - Hocky



# LE47 - Hocky with Dickey Panel



### LE48 - Full Star



#### LE49 - Half Star



### LE50 - Side Corner No 3



### LE51 - Dera Support



## LE52 - Body Channel



# LE53 - Star Inner Pillar Popat



## LE54 - Dicky Panel Upper



### LE55 - Dicky Panel Lower



# LE56 - Rear Bumper