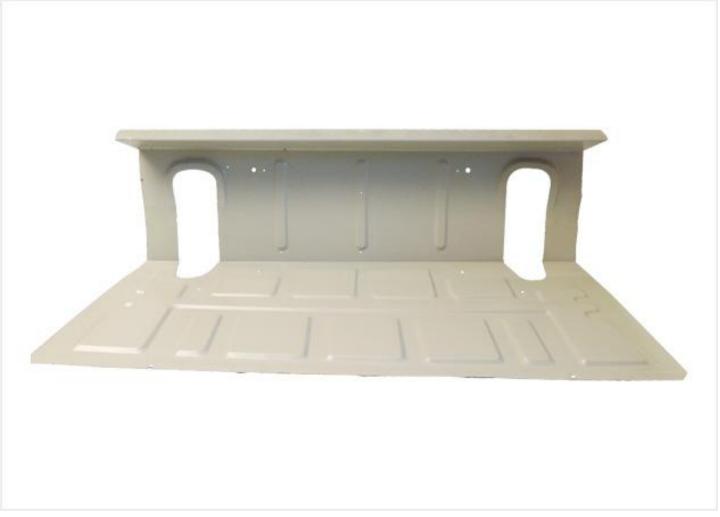

### BAJAJAUTO PARTS IUCKY

CNG

🧿 🏏 有

: 9619250086

00

luckyinfo520@gmail.com altafdayla5@gmail.com

#### LE01 - Complete Body



# LEO2 - Glass Frame Compact



#### LEO3 - Glass Frame 1P



# LEO4 - Glass Frame 1P with Bracket



# LE05 - Glass Frame Old Model



#### LE06 - Dera New Model



### LE07 - Dera Old Model



#### LE08 - Dera Compact



### LE09 - Y Chassis



#### LE10 - Neck New Model



### LE11 - Neck Old Model



### LE12 - Front Flooring



# LE13 - Front Flooring New Model



# LE14 - Front Flooring With Plate Of 2



### LE15 - Front Flooring With Plate Of 3



#### LE16 - Rear Flooring



# LE17 - Front Flooring Compact



# LE18 - Rear Full Flooring Old Model



# LE19 - Rear Full Flooring New Model



# LE20 - Rear Flooring Box Cut New Model



# LE21 - Rear Flooring Box Cut Old Model



### LE22 - Speaker Flooring



#### LE23 - Seat Flooring



#### LE24 - Side Panel Petrol



#### LE25 - Side Panel C.N.G



# LE26 - Driver Partition Assembly



### LE27 - Driver Partition



# LE28 - Rear Door Old Model



#### LE29 - Rear Door Compact



# LE30 - Inner Gola New Model



# LE31 - Inner Gola Old Model



### LE32 - Front Mudguard Anti Drive



#### LE33 - Side Mudguard



#### LE34 - Dash Board



#### LE35 - Dash Board Lid



# LE36 - Kick Box New Model





#### LE38 - Shokabshar Bracket



### LE39 - Changer Cup



# LE40 - Engine Cross Member



### LE41 - Petrol Tank Door



### LE42 - C.N.G Door Big



### LE43 - C.N.G Door Small



### LE44 - Dera Angle



#### LE45 - Dera Pa