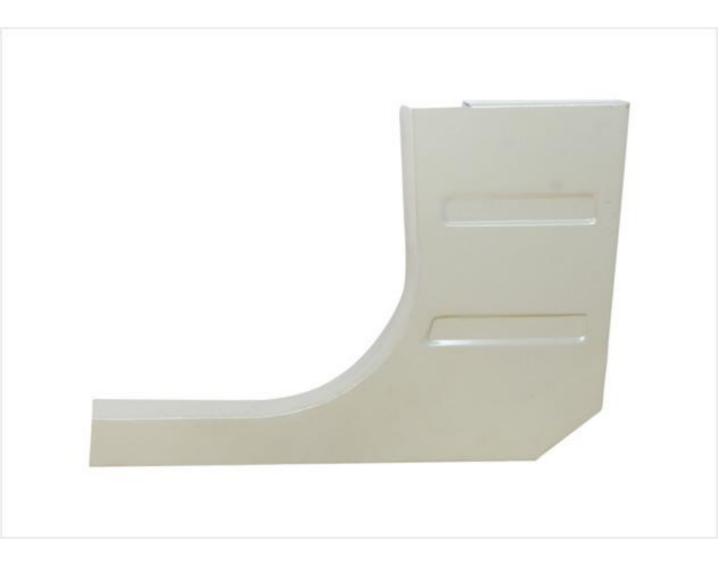

el



### LE22 - Speaker Flooring



#### LE23 - Seat Flooring



#### LE24 - Side Panel Petrol



#### LE25 - Side Panel C.N.G



# LE26 - Driver Partition Assembly



### LE27 - Driver Partition



# LE28 - Rear Door Old Model



#### LE29 - Rear Door Compact



# LE30 - Inner Gola New Model



# LE31 - Inner Gola Old Model



### LE32 - Front Mudguard Anti Drive



#### LE33 - Side Mudguard



#### LE34 - Dash Board



#### LE35 - Dash Board Lid



# LE36 - Kick Box New Model





#### LE38 - Shokabshar Bracket



### LE39 - Changer Cup



# LE40 - Engine Cross Member



### LE41 - Petrol Tank Door



### LE42 - C.N.G Door Big



### LE43 - C.N.G Door Small



### LE44 - Dera Angle



#### LE45 - Dera Patch



## LE46 - Hocky



# LE47 - Hocky with Dickey Panel



### LE48 - Full Star



#### LE49 - Half Star



### LE50 - Side Corner No 3



### LE51 - Dera Support



## LE52 - Body Channel



# LE53 - Star Inner Pillar Popat



## LE54 - Dicky Panel Upper



### LE55 - Dicky Panel Lower



# LE56 - Rear Bumper Compact



### LE57 - Rear Bumper Old



### LE58 - Housing Bracket



### LE59 - Inner Gola Kaan



# LE60 - Front Flooring Corner Samosa



# LE61 - Flooring Down Support



### LE62 - Petrol Tank Clamp





## LE63 - Kick Khobla



#### LE64 - Hood Pipe Bracket



# LE65 - Wiper Motor Bracket



# LE66 - Half Body New Model



# LE67 - Half Body Old Model



# LE68 - Hood Pipe Assy New Model



# LE69 - Hood Pipe Assy Old Model



#### LE70 - U Pipe New Model



### LE71 - U Pipe Old Model



#### LE72 - Seat Stand



## LE73 - H Pipe



## LE74 - Hood Joint P