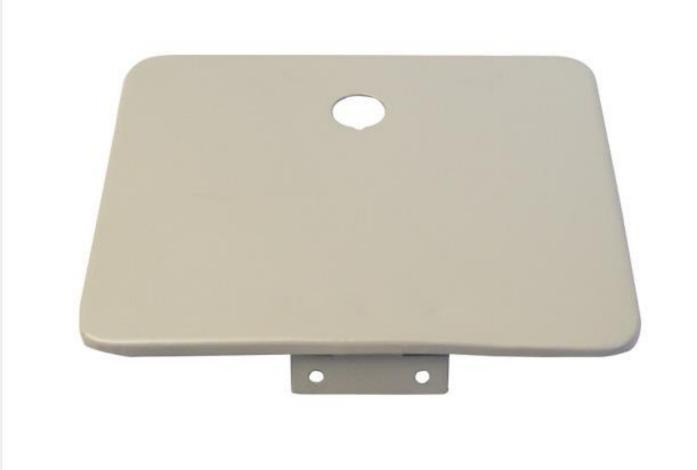

del



# LE19 - Rear Full Flooring New Model



# LE20 - Rear Flooring Box Cut New Model



# LE21 - Rear Flooring Box Cut Old Model



### LE22 - Speaker Flooring



#### LE23 - Seat Flooring



#### LE24 - Side Panel Petrol



#### LE25 - Side Panel C.N.G



# LE26 - Driver Partition Assembly



### LE27 - Driver Partition



# LE28 - Rear Door Old Model



#### LE29 - Rear Door Compact



# LE30 - Inner Gola New Model



# LE31 - Inner Gola Old Model



### LE32 - Front Mudguard Anti Drive



#### LE33 - Side Mudguard



#### LE34 - Dash Board



#### LE35 - Dash Board Lid



# LE36 - Kick Box New Model





#### LE38 - Shokabshar Bracket



### LE39 - Changer Cup



# LE40 - Engine Cross Member



### LE41 - Petrol Tank Door



### LE42 - C.N.G Door Big



### LE43 - C.N.G Door Small



### LE44 - Dera Angle



#### LE45 - Dera Patch



## LE46 - Hocky



# LE47 - Hocky with Dickey Panel



### LE48 - Full Star



#### LE49 - Half Star



### LE50 - Side Corner No 3



### LE51 - Dera Support



## LE52 - Body Channel



# LE53 - Star Inner Pillar Popat



## LE54 - Dicky Panel Upper



### LE55 - Dicky Panel Lower



# LE56 - Rear Bumper Compact



### LE57 - Rear Bumper Old



### LE58 - Housing Bracket



### LE59 - Inner Gola Kaan



# LE60 - Front Flooring Corner Samosa



# LE61 - Flooring Down Support



### LE62 - Petrol Tank Clamp





## LE63 - Kick Khobla



#### LE64 - Hood Pipe Bracket



# LE65 - Wiper Motor Bracket



# LE66 - Half Body New Model



# LE67 - Half Body Old Model



# LE68 - Hood Pipe Assy New Model



# LE69 - Hood Pipe Assy Old Model



#