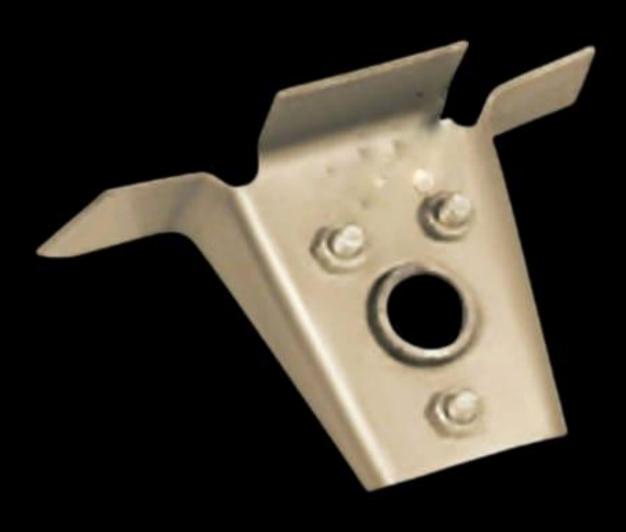

LE50 - Side Corner No 3



### LE51 - Dera Support



## LE52 - Body Channel



# LE53 - Star Inner Pillar Popat



## LE54 - Dicky Panel Upper



### LE55 - Dicky Panel Lower



# LE56 - Rear Bumper Compact



### LE57 - Rear Bumper Old



### LE58 - Housing Bracket



### LE59 - Inner Gola Kaan



# LE60 - Front Flooring Corner Samosa



# LE61 - Flooring Down Support



### LE62 - Petrol Tank Clamp





## LE63 - Kick Khobla



#### LE64 - Hood Pipe Bracket



# LE65 - Wiper Motor Bracket



# LE66 - Half Body New Model



# LE67 - Half Body Old Model



# LE68 - Hood Pipe Assy New Model



# LE69 - Hood Pipe Assy Old Model



#### LE70 - U Pipe New Model



### LE71 - U Pipe Old Model



#### LE72 - Seat Stand



## LE73 - H Pipe



## LE74 - Hood Joint Pipe



#### <u>LE75-U bkt</u>



# LE76- compact front half chess



# LE77-rear bumper bs6 compact



#### LE78- body bs6



### LE79-compact dash borad



### LE80-SAMUSA FLOORING