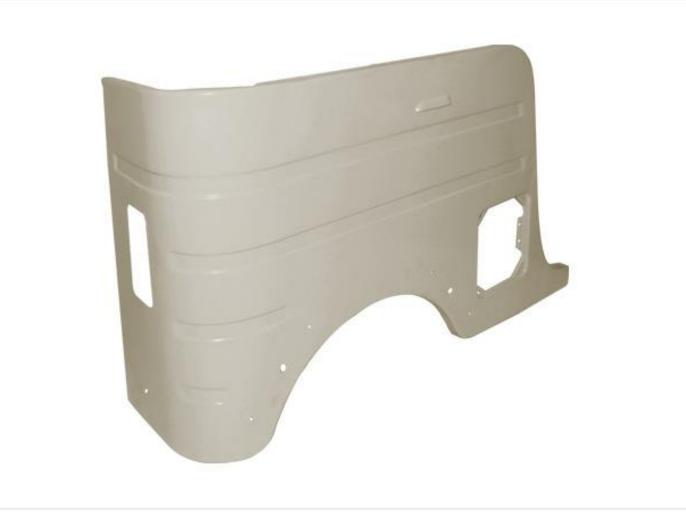

ame Compact



#### LEO3 - Glass Frame 1P



# LEO4 - Glass Frame 1P with Bracket



# LE05 - Glass Frame Old Model



#### LE06 - Dera New Model



### LE07 - Dera Old Model



#### LE08 - Dera Compact



### LE09 - Y Chassis



#### LE10 - Neck New Model



### LE11 - Neck Old Model



### LE12 - Front Flooring



# LE13 - Front Flooring New Model



# LE14 - Front Flooring With Plate Of 2



### LE15 - Front Flooring With Plate Of 3



#### LE16 - Rear Flooring



# LE17 - Front Flooring Compact



# LE18 - Rear Full Flooring Old Model



# LE19 - Rear Full Flooring New Model



# LE20 - Rear Flooring Box Cut New Model



# LE21 - Rear Flooring Box Cut Old Model



### LE22 - Speaker Flooring



#### LE23 - Seat Flooring



#### LE24 - Side Panel Petrol



#### LE25 - Side Panel C.N.G



# LE26 - Driver Partition Assembly



### LE27 - Driver Partition



# LE28 - Rear Door Old Model



#### LE29 - Rear Door Compact



# LE30 - Inner Gola New Model



# LE31 - Inner Gola Old Model



### LE32 - Front Mudguard Anti Drive



#### LE33 - Side Mudguard



#### LE34 - Dash Board



#### LE35 - Dash Board Lid



# LE36 - Kick Box New Model





#### LE38 - Shokabshar Bracket



### LE39 - Changer Cup



# LE40 - Engine Cross Member



### LE41 - Petrol Tank Door



### LE42 - C.N.G Door Big



### LE43 - C.N.G Door Small



### LE44 - Dera Angle



#### LE45 - Dera Patch



## LE46 - Hocky



# LE47 - Hocky with Dickey Panel



### LE48 - Full Star



#### LE49 - Half Star



### LE50 - Side Corner No 3



### LE51 - Dera Support



## LE52 - Body Channel



# LE53 - Star Inne