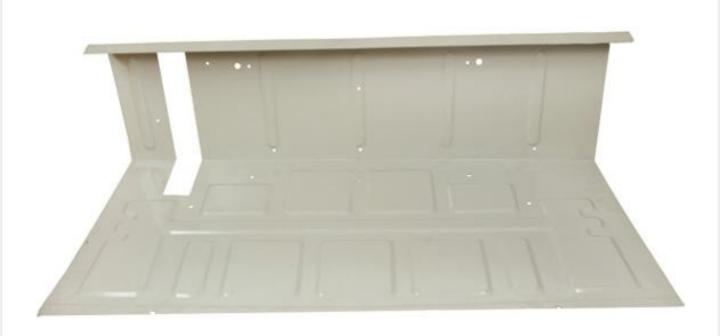

### BAJAJAUTO PARTS IUCKY

CNG

🧿 🏏 有

: 9619250086

00

luckyinfo520@gmail.com altafdayla5@gmail.com

#### LE01 - Complete Body



# LEO2 - Glass Frame Compact



#### LEO3 - Glass Frame 1P



# LEO4 - Glass Frame 1P with Bracket



# LE05 - Glass Frame Old Model



#### LE06 - Dera New Model



### LE07 - Dera Old Model



#### LE08 - Dera Compact



### LE09 - Y Chassis



#### LE10 - Neck New Model



### LE11 - Neck Old Model



### LE12 - Front Flooring



# LE13 - Front Flooring New Model



# LE14 - Front Flooring With Plate Of 2



### LE15 - Front Flooring With Plate Of 3



#### LE16 - Rear Flooring



# LE17 - Front Flooring Compact



# LE18 - Rear Full Flooring Old Model



# LE19 - Rear Full Flooring New Model



# LE20 - Rear Flooring Box Cut New Model



# LE21 - Rear Flooring Box Cut Old Model



### LE22 - Speaker Flooring



#### LE23 - Seat Flooring



#### LE24 - Side Panel Petrol



#### LE25 - Side Panel C.N.G



# LE26 - Driver Partition Assembly



### LE27 - Driver Partition



# LE28 - Rear Door Old Model



#### LE29 - Rear Door Compact



# LE30 - Inner Gola New Model



# LE31 - Inner Gola Old Model



### LE32 - Front Mudguard Anti Drive



#### LE33 - Side Mudguard



#### LE34 - Dash Board



#### LE35 - Dash Board Lid



# LE36 - Kick Box New Model





#### LE38 - Shokabshar Bracket



### LE39 - Changer Cup



# LE40 - Engine Cross Member



### LE41 - Petrol Tank Door



### LE42 - C.N.G Door Big



### LE43 - C.N.G Door Small



###