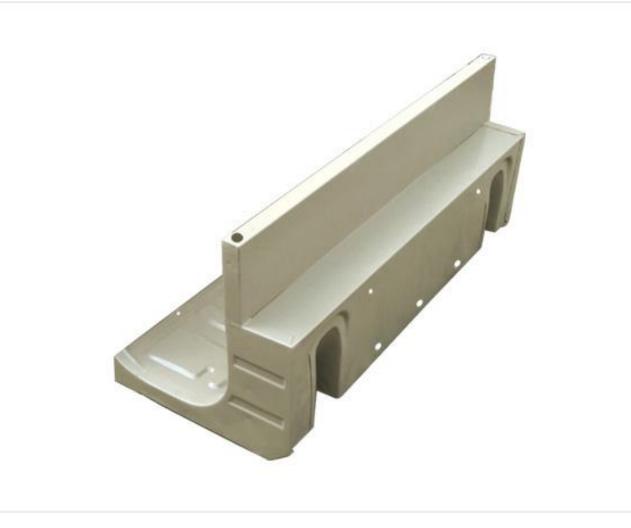

#### LE16 - Rear Flooring

# LE18 - Rear Full Flooring Old Model

# LE19 - Rear Full Flooring New Model