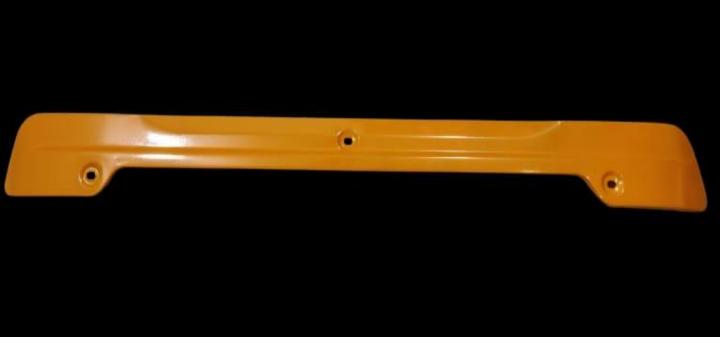

hannel



# LE53 - Star Inner Pillar Popat



## LE54 - Dicky Panel Upper



### LE55 - Dicky Panel Lower



# LE56 - Rear Bumper Compact



### LE57 - Rear Bumper Old



### LE58 - Housing Bracket



### LE59 - Inner Gola Kaan



# LE60 - Front Flooring Corner Samosa



# LE61 - Flooring Down Support



### LE62 - Petrol Tank Clamp





## LE63 - Kick Khobla



#### LE64 - Hood Pipe Bracket



# LE65 - Wiper Motor Bracket



# LE66 - Half Body New Model



# LE67 - Half Body Old Model



# LE68 - Hood Pipe Assy New Model



# LE69 - Hood Pipe Assy Old Model



#### LE70 - U Pipe New Model



### LE71 - U Pipe Old Model



#### LE72 - Seat Stand



## LE73 - H Pipe



## LE74 - Hood Joint Pipe



#### <u>LE75-U bkt</u>



# LE76- compact front half chess



# LE77-rear bumper bs6 compact



#### LE78- body bs6



### LE79-compact dash borad



### LE80-SAMUSA FLOORING