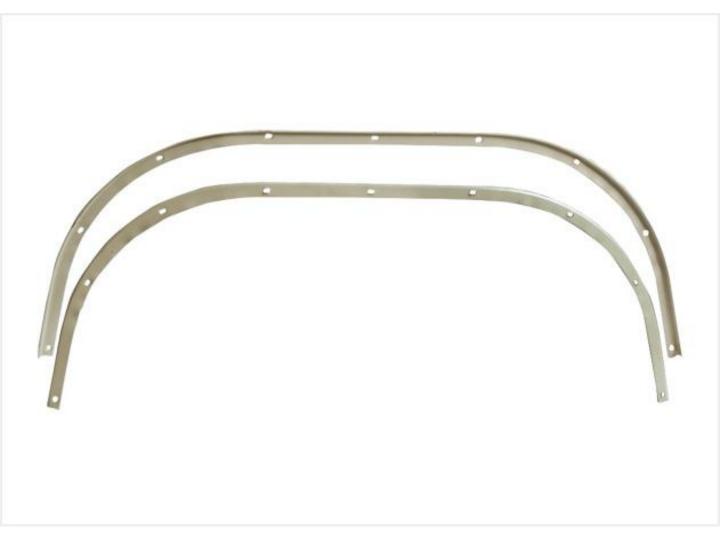

Flooring New Model



# LE20 - Rear Flooring Box Cut New Model



# LE21 - Rear Flooring Box Cut Old Model



### LE22 - Speaker Flooring



#### LE23 - Seat Flooring



#### LE24 - Side Panel Petrol



#### LE25 - Side Panel C.N.G



# LE26 - Driver Partition Assembly



### LE27 - Driver Partition



# LE28 - Rear Door Old Model



#### LE29 - Rear Door Compact



# LE30 - Inner Gola New Model



# LE31 - Inner Gola Old Model



### LE32 - Front Mudguard Anti Drive



#### LE33 - Side Mudguard



#### LE34 - Dash Board



#### LE35 - Dash Board Lid



# LE36 - Kick Box New Model





#### LE38 - Shokabshar Bracket



### LE39 - Changer Cup



# LE40 - Engine Cross Member



### LE41 - Petrol Tank Door



### LE42 - C.N.G Door Big



### LE43 - C.N.G Door Small



### LE44 - Dera Angle



#### LE45 - Dera Patch



## LE46 - Hocky



# LE47 - Hocky with Dickey Panel



### LE48 - Full Star



#### LE49 - Half Star



### LE50 - Side Corner No 3



### LE51 - Dera Support



## LE52 - Body Channel



# LE53 - Star Inner Pillar Popat



## LE54 - Dicky Panel Upper



### LE55 - Dicky Panel Lower



# LE56 - Rear Bumper Compact



### LE57 - Rear Bumper Old



### LE58 - Housing Bracket



### LE59 - Inner Gola Kaan



# LE60 - Front Flooring Corner Samosa



# LE61 - Flooring Down Support



### LE62 - Petrol Tank Clamp





## LE63 - Kick Khobla



#### LE64 - Hood Pipe Bracket



# LE65 - Wiper Motor Bracket



# LE66 - Half Body New Model



# LE67 - Half Body Old Model



# LE68 - Hood Pipe Assy New Model



# LE69 - Hood Pipe Assy Old Model



#### LE70 - U Pipe New Mod