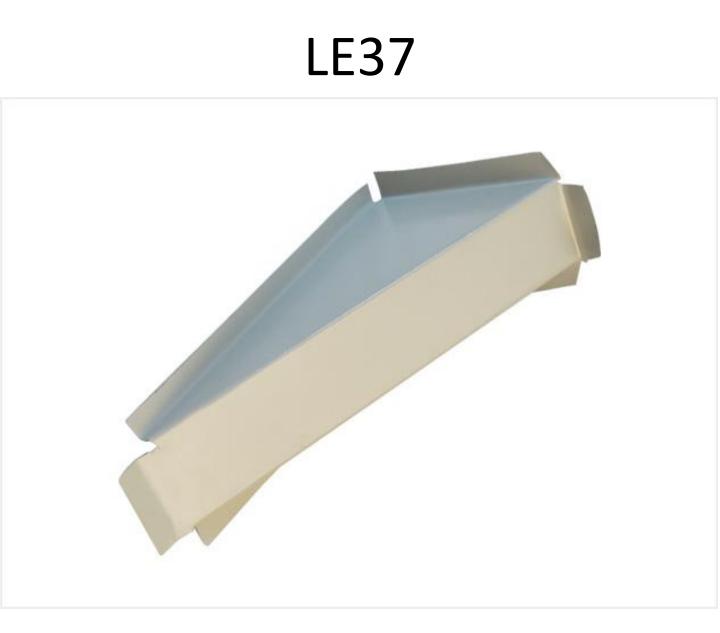

E14 - Front Flooring With Plate Of 2



### LE15 - Front Flooring With Plate Of 3



#### LE16 - Rear Flooring



# LE17 - Front Flooring Compact



# LE18 - Rear Full Flooring Old Model



# LE19 - Rear Full Flooring New Model



# LE20 - Rear Flooring Box Cut New Model



# LE21 - Rear Flooring Box Cut Old Model



### LE22 - Speaker Flooring



#### LE23 - Seat Flooring



#### LE24 - Side Panel Petrol



#### LE25 - Side Panel C.N.G



# LE26 - Driver Partition Assembly



### LE27 - Driver Partition



# LE28 - Rear Door Old Model



#### LE29 - Rear Door Compact



# LE30 - Inner Gola New Model



# LE31 - Inner Gola Old Model



### LE32 - Front Mudguard Anti Drive



#### LE33 - Side Mudguard



#### LE34 - Dash Board



#### LE35 - Dash Board Lid



# LE36 - Kick Box New Model





#### LE38 - Shokabshar Bracket



### LE39 - Changer Cup



# LE40 - Engine Cross Member



### LE41 - Petrol Tank Door



### LE42 - C.N.G Door Big



### LE43 - C.N.G Door Small



### LE44 - Dera Angle



#### LE45 - Dera Patch



## LE46 - Hocky



# LE47 - Hocky with Dickey Panel



### LE48 - Full Star



#### LE49 - Half Star



### LE50 - Side Corner No 3



### LE51 - Dera Support



## LE52 - Body Channel



# LE53 - Star Inner Pillar Popat



## LE54 - Dicky Panel Upper



### LE55 - Dicky Panel Lower



# LE56 - Rear Bumper Compact



### LE57 - Rear Bumper Old



### LE58 - Housing Bracket



### LE59 - Inner Gola Kaan



# LE60 - Front Flooring Corner Samosa



# LE61 - Flooring Down Support



### LE62 - Petrol Tank Clamp





## LE63 - Kick Khobla



#### LE64 - Hood Pipe