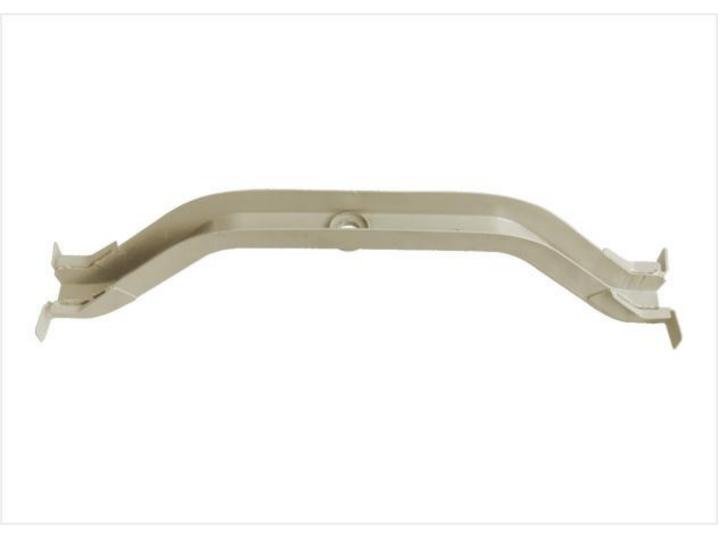

16 - Rear Flooring



# LE17 - Front Flooring Compact



# LE18 - Rear Full Flooring Old Model



# LE19 - Rear Full Flooring New Model



# LE20 - Rear Flooring Box Cut New Model



# LE21 - Rear Flooring Box Cut Old Model



### LE22 - Speaker Flooring



#### LE23 - Seat Flooring



#### LE24 - Side Panel Petrol



#### LE25 - Side Panel C.N.G



# LE26 - Driver Partition Assembly



### LE27 - Driver Partition



# LE28 - Rear Door Old Model



#### LE29 - Rear Door Compact



# LE30 - Inner Gola New Model



# LE31 - Inner Gola Old Model



### LE32 - Front Mudguard Anti Drive



#### LE33 - Side Mudguard



#### LE34 - Dash Board



#### LE35 - Dash Board Lid



# LE36 - Kick Box New Model





#### LE38 - Shokabshar Bracket



### LE39 - Changer Cup



# LE40 - Engine Cross Member



### LE41 - Petrol Tank Door



### LE42 - C.N.G Door Big



### LE43 - C.N.G Door Small



### LE44 - Dera Angle



#### LE45 - Dera Patch



## LE46 - Hocky



# LE47 - Hocky with Dickey Panel



### LE48 - Full Star



#### LE49 - Half Star



### LE50 - Side Corner No 3



### LE51 - Dera Support



## LE52 - Body Channel



# LE53 - Star Inner Pillar Popat



## LE54 - Dicky Panel Upper



### LE55 - Dicky Panel Lower



# LE56 - Rear Bumper Compact



### LE57 - Rear Bumper Old



### LE58 - Housing Bracket



### LE59 - Inner Gola Kaan



# LE60 - Front Flooring Corner Samosa



# LE61 - Flooring Down Support



### LE62 - Petrol Tank Clamp





## LE63 - Kick Khobla



#### LE64 - Hood Pipe Bracket



# LE65 - Wiper Motor Bracket



# LE66 - Half Body New Model



# LE67 - Half Bo