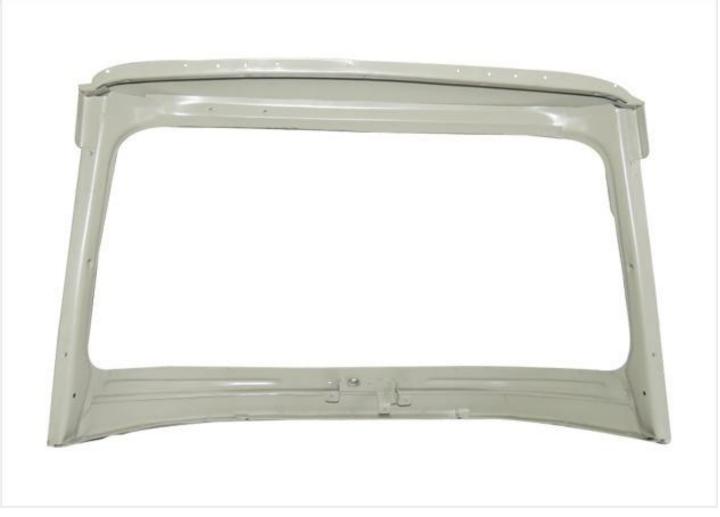

### BAJAJAUTO PARTS IUCKY

CNG

🧿 🏏 有

: 9619250086

00

luckyinfo520@gmail.com altafdayla5@gmail.com

#### LE01 - Complete Body



# LEO2 - Glass Frame Compact



#### LEO3 - Glass Frame 1P



# LEO4 - Glass Frame 1P with Bracket



# LE05 - Glass Frame Old Model



#### LE06 - Dera New Model



### LE07 - Dera Old Model



#### LE08 - Dera Compact



### LE09 - Y Chassis



#### LE10 - Neck New Model



### LE11 - Neck Old Model



### LE12 - Front Flooring



# LE13 - Front Flooring New Model



# LE14 - Front Flooring With Plate Of 2



### LE15 - Front Flooring With Plate Of 3



#### LE16 - Rear Flooring



# LE17 - Front Flooring Compact



# LE18 - Rear Full Flooring Old Model



# LE19 - Rear Full Flooring New Model



# LE20 - Rear Flooring Box Cut New Model



# LE21 - Rear Flooring Box Cut Old Model



### LE22 - Speaker Flooring



#### LE23 - Seat Flooring



#### LE24 - Side Panel Petrol



#### LE25 - Side Panel C.N.G



# LE26 - Driver Partition Assembly



### LE27 - Driver Partition



# LE28 - Rea