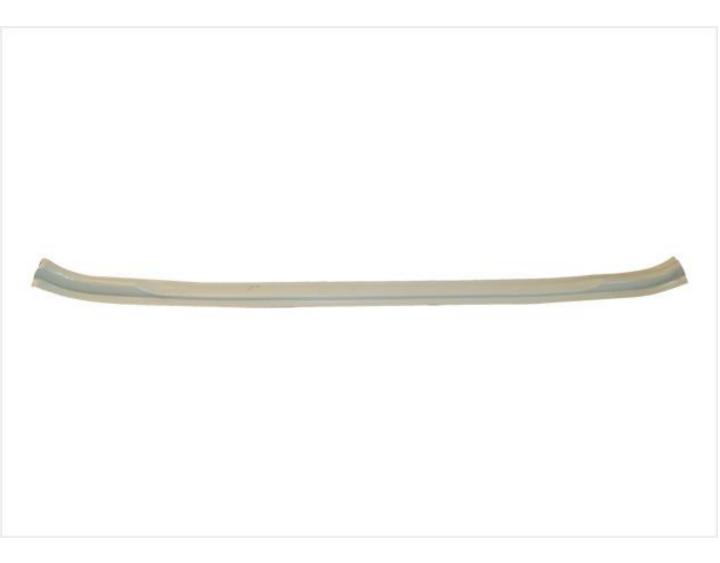

Box Cut New Model



# LE21 - Rear Flooring Box Cut Old Model



### LE22 - Speaker Flooring



#### LE23 - Seat Flooring



#### LE24 - Side Panel Petrol



#### LE25 - Side Panel C.N.G



# LE26 - Driver Partition Assembly



### LE27 - Driver Partition



# LE28 - Rear Door Old Model



#### LE29 - Rear Door Compact



# LE30 - Inner Gola New Model



# LE31 - Inner Gola Old Model



### LE32 - Front Mudguard Anti Drive



#### LE33 - Side Mudguard



#### LE34 - Dash Board



#### LE35 - Dash Board Lid



# LE36 - Kick Box New Model





#### LE38 - Shokabshar Bracket



### LE39 - Changer Cup



# LE40 - Engine Cross Member



### LE41 - Petrol Tank Door



### LE42 - C.N.G Door Big



### LE43 - C.N.G Door Small



### LE44 - Dera Angle



#### LE45 - Dera Patch



## LE46 - Hocky



# LE47 - Hocky with Dickey Panel



### LE48 - Full Star



#### LE49 - Half Star



### LE50 - Side Corner No 3



### LE51 - Dera Support



## LE52 - Body Channel



# LE53 - Star Inner Pillar Popat



## LE54 - Dicky Panel Upper



### LE55 - Dicky Panel Lower



# LE56 - Rear Bumper Compact



### LE57 - Rear Bumper Old



### LE58 - Housing Bracket



### LE59 - Inner Gola Kaan



# LE60 - Front Flooring Corner Samosa



# LE61 - Flooring Down Support



### LE62 - Petrol Tank Clamp





## LE63 - Kick Khobla



#### LE64 - Hood Pipe Bracket



# LE65 - Wiper Motor Bracket



# LE66 - Half Body New Model



# LE67 - Half Body Old Model



# LE68 - Hood Pipe Assy New Model



# LE69 - Hood Pipe Assy Old Model



#### LE70 - U Pipe New Model



### LE71 - U Pipe Old Model



#### LE7