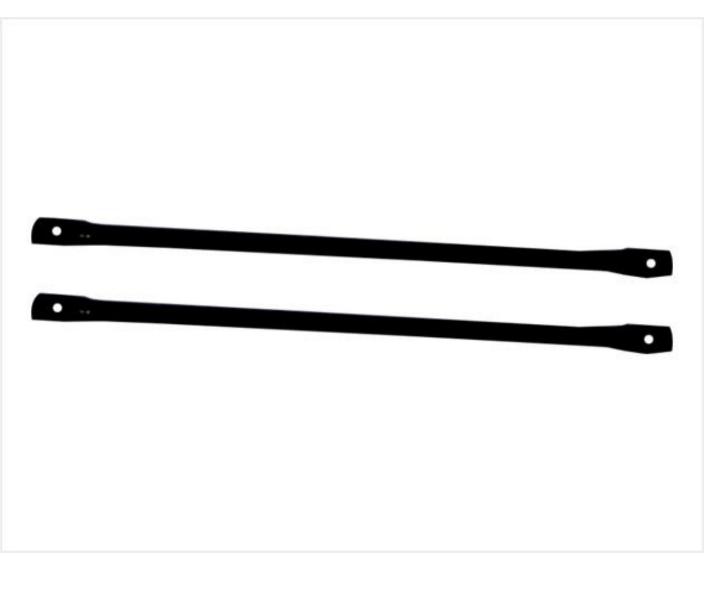

# LE49 - Half Star



### LE50 - Side Corner No 3



### LE51 - Dera Support



## LE52 - Body Channel



# LE53 - Star Inner Pillar Popat



## LE54 - Dicky Panel Upper



### LE55 - Dicky Panel Lower



# LE56 - Rear Bumper Compact



### LE57 - Rear Bumper Old



### LE58 - Housing Bracket



### LE59 - Inner Gola Kaan



# LE60 - Front Flooring Corner Samosa



# LE61 - Flooring Down Support



### LE62 - Petrol Tank Clamp





## LE63 - Kick Khobla



#### LE64 - Hood Pipe Bracket



# LE65 - Wiper Motor Bracket



# LE66 - Half Body New Model



# LE67 - Half Body Old Model



# LE68 - Hood Pipe Assy New Model



# LE69 - Hood Pipe Assy Old Model



#### LE70 - U Pipe New Model



### LE71 - U Pipe Old Model



#### LE72 - Seat Stand



## LE73 - H Pipe



## LE74 - Hood Joint Pipe



#### <u>LE75-U bkt</u>



# LE76- compact front half chess



# LE77-rear bumper bs6 compact



#### LE78- body bs6



### LE79-compact dash borad



### LE80-SAMUSA FLOORING