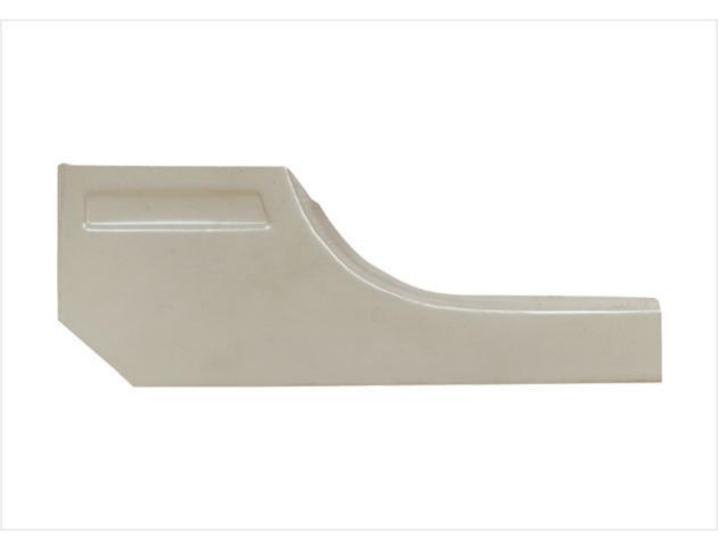

Flooring



#### LE23 - Seat Flooring



#### LE24 - Side Panel Petrol



#### LE25 - Side Panel C.N.G



# LE26 - Driver Partition Assembly



### LE27 - Driver Partition



# LE28 - Rear Door Old Model



#### LE29 - Rear Door Compact



# LE30 - Inner Gola New Model



# LE31 - Inner Gola Old Model



### LE32 - Front Mudguard Anti Drive



#### LE33 - Side Mudguard



#### LE34 - Dash Board



#### LE35 - Dash Board Lid



# LE36 - Kick Box New Model





#### LE38 - Shokabshar Bracket



### LE39 - Changer Cup



# LE40 - Engine Cross Member



### LE41 - Petrol Tank Door



### LE42 - C.N.G Door Big



### LE43 - C.N.G Door Small



### LE44 - Dera Angle



#### LE45 - Dera Patch



## LE46 - Hocky



# LE47 - Hocky with Dickey Panel



### LE48 - Full Star



#### LE49 - Half Star



### LE50 - Side Corner No 3



### LE51 - Dera Support



## LE52 - Body Channel



# LE53 - Star Inner Pillar Popat



## LE54 - Dicky Panel Upper



### LE55 - Dicky Panel Lower



# LE56 - Rear Bumper Compact



### LE57 - Rear Bumper Old



### LE58 - Housing Bracket



### LE59 - Inner Gola Kaan



# LE60 - Front Flooring Corner Samosa



# LE61 - Flooring Down Support



### LE62 - Petrol Tank Clamp





## LE63 - Kick Khobla



#### LE64 - Hood Pipe Bracket



# LE65 - Wiper Motor Bracket



# LE66 - Half Body New Model



# LE67 - Half Body Old Model



# LE68 - Hood Pipe Assy New Model



# LE69 - Hood Pipe Assy Old Model



#### LE70 - U Pipe New Model



### LE71 - U Pipe Old Model



#### LE72 - Seat Stand



## LE73 - H Pipe



## LE74 - Hood Joint Pipe



#### <u>LE75-U bkt