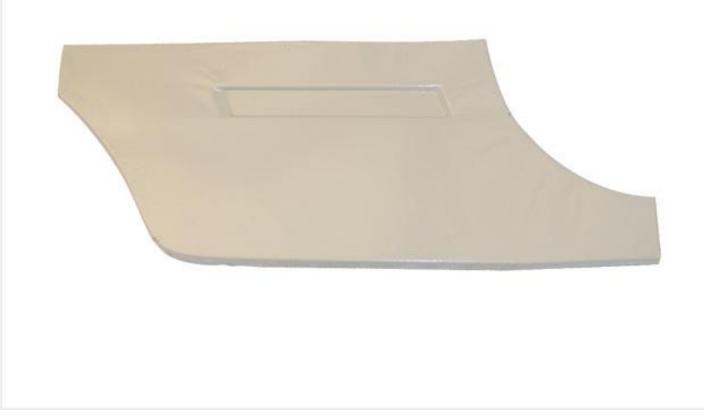

ooring



#### LE24 - Side Panel Petrol



#### LE25 - Side Panel C.N.G



# LE26 - Driver Partition Assembly



### LE27 - Driver Partition



# LE28 - Rear Door Old Model



#### LE29 - Rear Door Compact



# LE30 - Inner Gola New Model



# LE31 - Inner Gola Old Model



### LE32 - Front Mudguard Anti Drive



#### LE33 - Side Mudguard



#### LE34 - Dash Board



#### LE35 - Dash Board Lid



# LE36 - Kick Box New Model





#### LE38 - Shokabshar Bracket



### LE39 - Changer Cup



# LE40 - Engine Cross Member



### LE41 - Petrol Tank Door



### LE42 - C.N.G Door Big



### LE43 - C.N.G Door Small



### LE44 - Dera Angle



#### LE45 - Dera Patch



## LE46 - Hocky



# LE47 - Hocky with Dickey Panel



### LE48 - Full Star



#### LE49 - Half Star



### LE50 - Side Corner No 3



### LE51 - Dera Support



## LE52 - Body Channel



# LE53 - Star Inner Pillar Popat



## LE54 - Dicky Panel Upper



### LE55 - Dicky Panel Lower



# LE56 - Rear Bumper Compact



### LE57 - Rear Bumper Old



### LE58 - Housing Bracket



### LE59 - Inner Gola Kaan



# LE60 - Front Flooring Corner Samosa



# LE61 - Flooring Down Support



### LE62 - Petrol Tank Clamp





## LE63 - Kick Khobla



#### LE64 - Hood Pipe Bracket



# LE65 - Wiper Motor Bracket



# LE66 - Half Body New Model



# LE67 - Half Body Old Model



# LE68 - Hood Pipe Assy New Model



# LE69 - Hood Pipe Assy Old Model



#### LE70 - U Pipe New Model



### LE71 - U Pipe Old Model



#### LE72 - Seat Stand



## LE73 - H Pipe



## LE74 - Hood Joint Pipe



#### <u>LE75-U bkt</u>



# LE76- compact front h