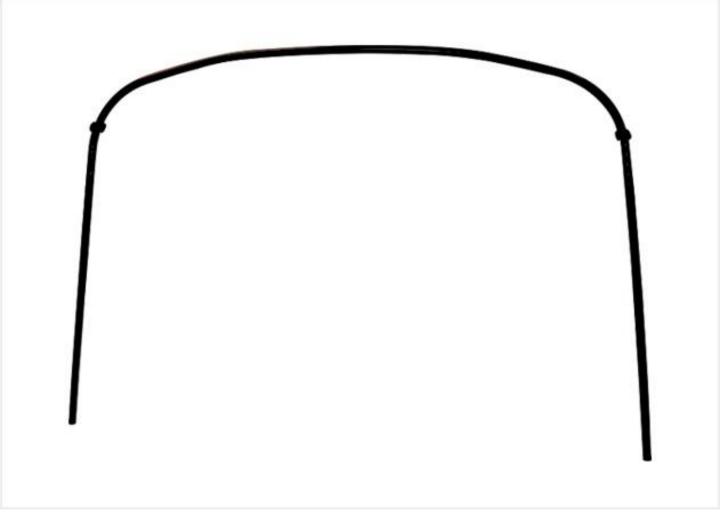

- Hocky



# LE47 - Hocky with Dickey Panel



### LE48 - Full Star



#### LE49 - Half Star



### LE50 - Side Corner No 3



### LE51 - Dera Support



## LE52 - Body Channel



# LE53 - Star Inner Pillar Popat



## LE54 - Dicky Panel Upper



### LE55 - Dicky Panel Lower



# LE56 - Rear Bumper Compact



### LE57 - Rear Bumper Old



### LE58 - Housing Bracket



### LE59 - Inner Gola Kaan



# LE60 - Front Flooring Corner Samosa



# LE61 - Flooring Down Support



### LE62 - Petrol Tank Clamp





## LE63 - Kick Khobla



#### LE64 - Hood Pipe Bracket



# LE65 - Wiper Motor Bracket



# LE66 - Half Body New Model



# LE67 - Half Body Old Model



# LE68 - Hood Pipe Assy New Model



# LE69 - Hood Pipe Assy Old Model



#### LE70 - U Pipe New Model



### LE71 - U Pipe Old Model



#### LE72 - Seat Stand



## LE73 - H Pipe



## LE74 - Hood Joint Pipe



#### <u>LE75-U bkt</u>



# LE76- compact front half chess



# LE77-rear bumper bs6 compact



#### LE78- body bs6



### LE79-compact dash borad



### LE80-SAMUSA FLOORING