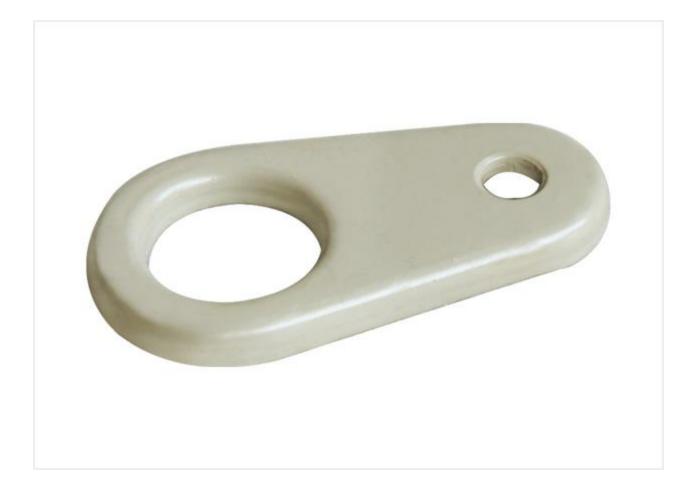

LE31 - Inner Gola Old Model



### LE32 - Front Mudguard Anti Drive



#### LE33 - Side Mudguard



#### LE34 - Dash Board



#### LE35 - Dash Board Lid



# LE36 - Kick Box New Model





#### LE38 - Shokabshar Bracket



### LE39 - Changer Cup



# LE40 - Engine Cross Member



### LE41 - Petrol Tank Door



### LE42 - C.N.G Door Big



### LE43 - C.N.G Door Small



### LE44 - Dera Angle



#### LE45 - Dera Patch



## LE46 - Hocky



# LE47 - Hocky with Dickey Panel



### LE48 - Full Star



#### LE49 - Half Star



### LE50 - Side Corner No 3



### LE51 - Dera Support



## LE52 - Body Channel



# LE53 - Star Inner Pillar Popat



## LE54 - Dicky Panel Upper



### LE55 - Dicky Panel Lower



# LE56 - Rear Bumper Compact



### LE57 - Rear Bumper Old



### LE58 - Housing Bracket



### LE59 - Inner Gola Kaan



# LE60 - Front Flooring Corner Samosa



# LE61 - Flooring Down Support



### LE62 - Petrol Tank Clamp





## LE63 - Kick Khobla



#### LE64 - Hood Pipe Bracket



# LE65 - Wiper Motor Bracket



# LE66 - Half Body New Model



# LE67 - Half Body Old Model



# LE68 - Hood Pipe Assy New Model



# LE69 - Hood Pipe Assy Old Model



#### LE70 - U Pipe New Model



### LE71 - U Pipe Old Model



#### LE72 - Seat Stand



## LE73 - H Pipe



## LE74 - Hood Joint Pipe



#### <u>LE75-U bkt</u>



# LE76- compact front half chess



# LE77-rear bumper bs6 compact



#### LE78- body bs6



### LE79-compact dash borad



### LE80-SAMUSA FLOORING