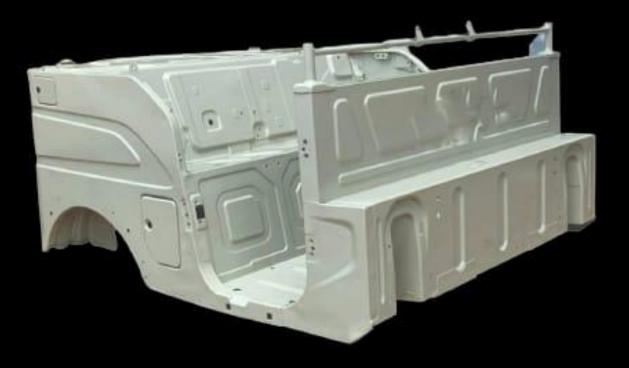

Inner Pillar Popat



## LE54 - Dicky Panel Upper



### LE55 - Dicky Panel Lower



# LE56 - Rear Bumper Compact



### LE57 - Rear Bumper Old



### LE58 - Housing Bracket



### LE59 - Inner Gola Kaan



# LE60 - Front Flooring Corner Samosa



# LE61 - Flooring Down Support



### LE62 - Petrol Tank Clamp





## LE63 - Kick Khobla



#### LE64 - Hood Pipe Bracket



# LE65 - Wiper Motor Bracket



# LE66 - Half Body New Model



# LE67 - Half Body Old Model



# LE68 - Hood Pipe Assy New Model



# LE69 - Hood Pipe Assy Old Model



#### LE70 - U Pipe New Model



### LE71 - U Pipe Old Model



#### LE72 - Seat Stand



## LE73 - H Pipe



## LE74 - Hood Joint Pipe



#### <u>LE75-U bkt</u>



# LE76- compact front half chess



# LE77-rear bumper bs6 compact



#### LE78- body bs6



### LE79-compact dash borad



### LE80-SAMUSA FLOORING