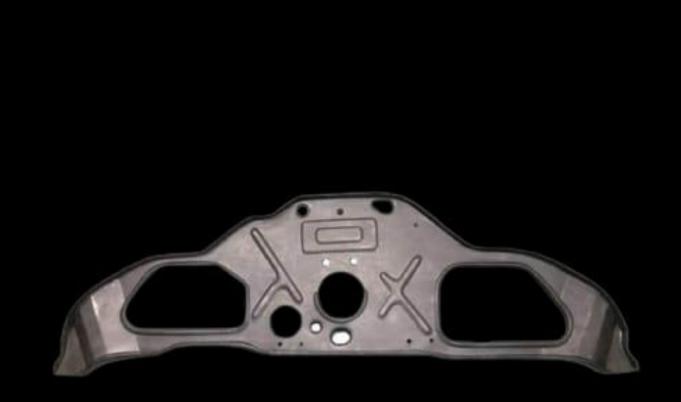

- Dicky Panel Upper



### LE55 - Dicky Panel Lower



# LE56 - Rear Bumper Compact



### LE57 - Rear Bumper Old



### LE58 - Housing Bracket



### LE59 - Inner Gola Kaan



# LE60 - Front Flooring Corner Samosa



# LE61 - Flooring Down Support



### LE62 - Petrol Tank Clamp





## LE63 - Kick Khobla



#### LE64 - Hood Pipe Bracket



# LE65 - Wiper Motor Bracket



# LE66 - Half Body New Model



# LE67 - Half Body Old Model



# LE68 - Hood Pipe Assy New Model



# LE69 - Hood Pipe Assy Old Model



#### LE70 - U Pipe New Model



### LE71 - U Pipe Old Model



#### LE72 - Seat Stand



## LE73 - H Pipe



## LE74 - Hood Joint Pipe



#### <u>LE75-U bkt</u>



# LE76- compact front half chess



# LE77-rear bumper bs6 compact



#### LE78- body bs6



### LE79-compact dash borad



### LE80-SAMUSA FLOORING