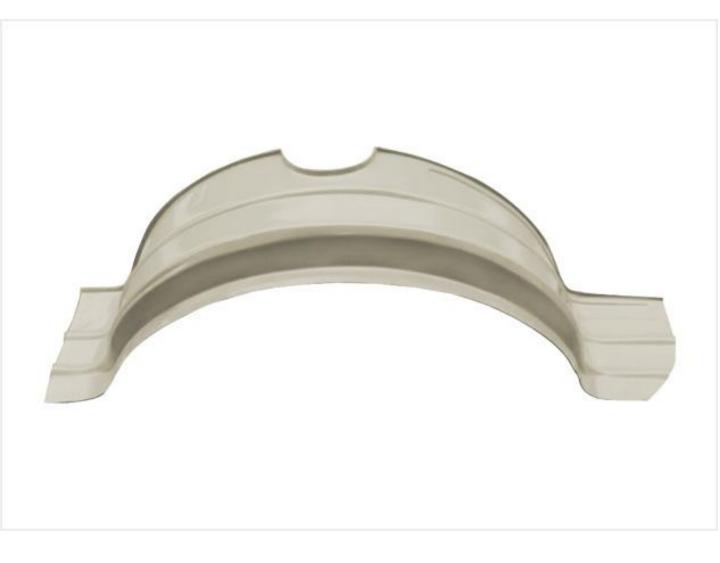

d Model



#### LE08 - Dera Compact



### LE09 - Y Chassis



#### LE10 - Neck New Model



### LE11 - Neck Old Model



### LE12 - Front Flooring



# LE13 - Front Flooring New Model



# LE14 - Front Flooring With Plate Of 2



### LE15 - Front Flooring With Plate Of 3



#### LE16 - Rear Flooring



# LE17 - Front Flooring Compact



# LE18 - Rear Full Flooring Old Model



# LE19 - Rear Full Flooring New Model



# LE20 - Rear Flooring Box Cut New Model



# LE21 - Rear Flooring Box Cut Old Model



### LE22 - Speaker Flooring



#### LE23 - Seat Flooring



#### LE24 - Side Panel Petrol



#### LE25 - Side Panel C.N.G



# LE26 - Driver Partition Assembly



### LE27 - Driver Partition



# LE28 - Rear Door Old Model



#### LE29 - Rear Door Compact



# LE30 - Inner Gola New Model



# LE31 - Inner Gola Old Model



### LE32 - Front Mudguard Anti Drive



#### LE33 - Side Mudguard



#### LE34 - Dash Board



#### LE35 - Dash Board Lid



# LE36 - Kick Box New Model





#### LE38 - Shokabshar Bracket



### LE39 - Changer Cup



# LE40 - Engine Cross Member



### LE41 - Petrol Tank Door



### LE42 - C.N.G Door Big



### LE43 - C.N.G Door Small



### LE44 - Dera Angle



#### LE45 - Dera Patch



## LE46 - Hocky



# LE47 - Hocky with Dickey Panel



### LE48 - Full Star



#### LE49 - Half Star



### LE50 - Side Corner No 3



### LE51 - Dera Support



## LE52 - Body Channel



# LE53 - Star Inner Pillar Popat



## LE54 - Dicky Panel Upper



### LE55 - Dicky Panel Lower



# LE56 - Rear Bumper Compact



### LE57 - Rear Bumper Old



### LE58 - Housing Brack