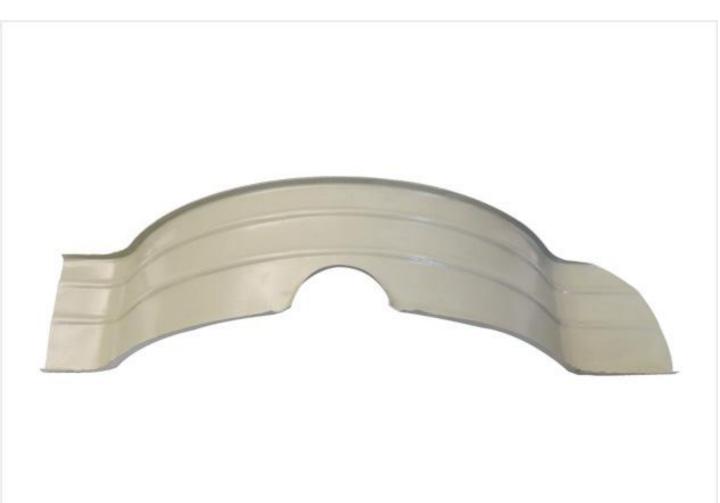

ct



### LE09 - Y Chassis



#### LE10 - Neck New Model



### LE11 - Neck Old Model



### LE12 - Front Flooring



# LE13 - Front Flooring New Model



# LE14 - Front Flooring With Plate Of 2



### LE15 - Front Flooring With Plate Of 3



#### LE16 - Rear Flooring



# LE17 - Front Flooring Compact



# LE18 - Rear Full Flooring Old Model



# LE19 - Rear Full Flooring New Model



# LE20 - Rear Flooring Box Cut New Model



# LE21 - Rear Flooring Box Cut Old Model



### LE22 - Speaker Flooring



#### LE23 - Seat Flooring



#### LE24 - Side Panel Petrol



#### LE25 - Side Panel C.N.G



# LE26 - Driver Partition Assembly



### LE27 - Driver Partition



# LE28 - Rear Door Old Model



#### LE29 - Rear Door Compact



# LE30 - Inner Gola New Model



# LE31 - Inner Gola Old Model



### LE32 - Front Mudguard Anti Drive



#### LE33 - Side Mudguard



#### LE34 - Dash Board



#### LE35 - Dash Board Lid



# LE36 - Kick Box New Model





#### LE38 - Shokabshar Bracket



### LE39 - Changer Cup



# LE40 - Engine Cross Member



### LE41 - Petrol Tank Door



### LE42 - C.N.G Door Big



### LE43 - C.N.G Door Small



### LE44 - Dera Angle



#### LE45 - Dera Patch



## LE46 - Hocky



# LE47 - Hocky with Dickey Panel



### LE48 - Full Star



#### LE49 - Half Star



### LE50 - Side Corner No 3



### LE51 - Dera Support



## LE52 - Body Channel



# LE53 - Star Inner Pillar Popat



## LE54 - Dicky Panel Upper



### LE55 - Dicky Panel Lower



# LE56 - Rear Bumper Compact



### LE57 - Rear Bumper Old



### LE58 - Housing Bracket



### LE59 - Inner Gola Kaan