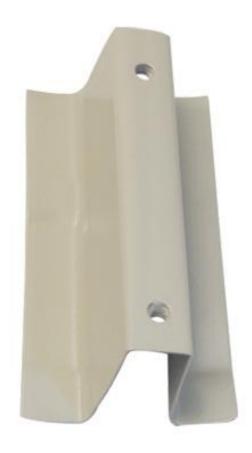

ash Board Lid



# LE36 - Kick Box New Model





#### LE38 - Shokabshar Bracket



### LE39 - Changer Cup



# LE40 - Engine Cross Member



### LE41 - Petrol Tank Door



### LE42 - C.N.G Door Big



### LE43 - C.N.G Door Small



### LE44 - Dera Angle



#### LE45 - Dera Patch



## LE46 - Hocky



# LE47 - Hocky with Dickey Panel



### LE48 - Full Star



#### LE49 - Half Star



### LE50 - Side Corner No 3



### LE51 - Dera Support



## LE52 - Body Channel



# LE53 - Star Inner Pillar Popat



## LE54 - Dicky Panel Upper



### LE55 - Dicky Panel Lower



# LE56 - Rear Bumper Compact



### LE57 - Rear Bumper Old



### LE58 - Housing Bracket



### LE59 - Inner Gola Kaan



# LE60 - Front Flooring Corner Samosa



# LE61 - Flooring Down Support



### LE62 - Petrol Tank Clamp





## LE63 - Kick Khobla



#### LE64 - Hood Pipe Bracket



# LE65 - Wiper Motor Bracket



# LE66 - Half Body New Model



# LE67 - Half Body Old Model



# LE68 - Hood Pipe Assy New Model



# LE69 - Hood Pipe Assy Old Model



#### LE70 - U Pipe New Model



### LE71 - U Pipe Old Model



#### LE72 - Seat Stand



## LE73 - H Pipe



## LE74 - Hood Joint Pipe



#### <u>LE75-U bkt</u>



# LE76- compact front half chess



# LE77-rear bumper bs6 compact



#### LE78- body bs6



### LE79-compact dash borad



### LE80-SAMUSA FLOORING