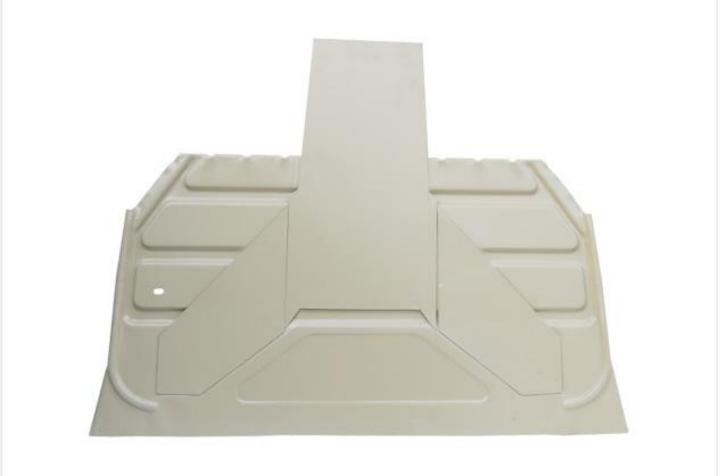

### BAJAJAUTO PARTS IUCKY

CNG

🧿 🏏 有

: 9619250086

00

luckyinfo520@gmail.com altafdayla5@gmail.com

#### LE01 - Complete Body



# LEO2 - Glass Frame Compact



#### LEO3 - Glass Frame 1P



# LEO4 - Glass Frame 1P with Bracket



# LE05 - Glass Frame Old Model



#### LE06 - Dera New Model



### LE07 - Dera Old Model



#### LE08 - Dera Compact



### LE09 - Y Chassis



#### LE10 - Neck New Model



### LE11 - Neck Old Model



### LE12 - Front Flooring



# LE13 - Front Flooring New Model



# LE14 - Front Flooring With Plate Of 2



### LE15 - Front Flooring With Plate Of 3



#### LE16 - Rear Flooring



# LE17 - Front Flooring Compact



# LE18 - Rear Full Flooring Old Model



# LE19 - Rear Full Flooring New Model



# LE20 - Rear Flooring Box Cut New Model



# LE21 - Rear Flooring Box Cut Old Model



### LE22 - Speaker Flooring



#### LE23 - Seat Flooring



#### LE24 - Side Panel Petrol



#### LE25 - Side Panel C.N.G



# LE26 - Driver Partition Assembly



### LE27 - Driver Partition



# LE28 - Rear Door Old Model



#### LE29 - Rear Door Compact



# LE30 - Inner Gola New Model



# LE31 - Inner Gola Old Model



### LE32 - Front Mudguard Anti Drive



#### LE33 - Side Mudguard



#### LE34 - Dash Board



#### LE35 - Dash Board Lid



# LE36 - Kick Box New Model





#### LE38 - Shokabshar Bracket



### LE39 - Changer Cup



# LE40 - Engine Cross