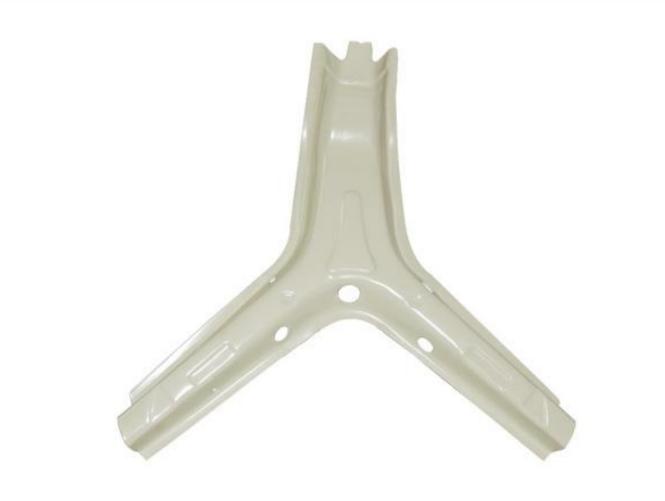

### BAJAJAUTO PARTS IUCKY

CNG

🧿 🏏 有

: 9619250086

00

luckyinfo520@gmail.com altafdayla5@gmail.com

#### LE01 - Complete Body



# LEO2 - Glass Frame Compact



#### LEO3 - Glass Frame 1P



# LEO4 - Glass Frame 1P with Bracket



# LE05 - Glass Frame Old Model



#### LE06 - Dera New Model



### LE07 - Dera Old Model



#### LE08 - Dera Compact



### LE09 - Y Chassis



#### LE10 - Neck New Model



### LE11 - Neck Old Model



### LE12 - Front Flooring



# LE13 - Front Flooring New Model



# LE14 - Front Flooring With Plate Of 2



### LE15 - Front Flooring With Plate Of 3



#### LE16 - Rear Flooring



# LE17 - Front Flooring Compact



# LE18 - Rear Full Flooring Old Model



# LE19 - Rear Full Flooring New Model



# LE20 - Rear Flooring Box Cut New Model



# LE21 - Rear Flooring Box Cut Old Model



### LE22 - Speaker Flooring



#### LE23 - Seat Flooring



#### LE24 - Side Panel Petrol



#### LE25 - Side Panel C.N.G



# LE26 - Driver Partition Assembly



### LE27 - Driver Partition



# LE28 - Rear Door Old Model



#### LE29 - Rear Door Compact



# LE30 - Inner Gola New Model



# LE31 - Inner Gola Old Model



### LE32 - Front Mudguard