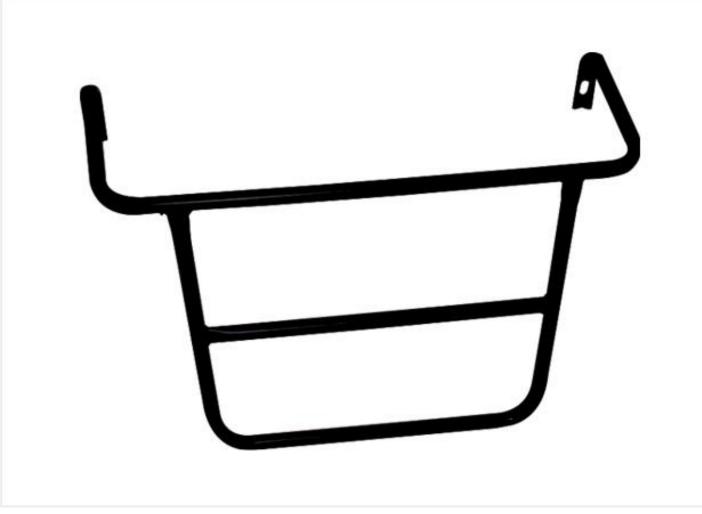

with Dickey Panel



### LE48 - Full Star



#### LE49 - Half Star



### LE50 - Side Corner No 3



### LE51 - Dera Support



## LE52 - Body Channel



# LE53 - Star Inner Pillar Popat



## LE54 - Dicky Panel Upper



### LE55 - Dicky Panel Lower



# LE56 - Rear Bumper Compact



### LE57 - Rear Bumper Old



### LE58 - Housing Bracket



### LE59 - Inner Gola Kaan



# LE60 - Front Flooring Corner Samosa



# LE61 - Flooring Down Support



### LE62 - Petrol Tank Clamp





## LE63 - Kick Khobla



#### LE64 - Hood Pipe Bracket



# LE65 - Wiper Motor Bracket



# LE66 - Half Body New Model



# LE67 - Half Body Old Model



# LE68 - Hood Pipe Assy New Model



# LE69 - Hood Pipe Assy Old Model



#### LE70 - U Pipe New Model



### LE71 - U Pipe Old Model



#### LE72 - Seat Stand



## LE73 - H Pipe



## LE74 - Hood Joint Pipe



#### <u>LE75-U bkt</u>



# LE76- compact front half chess



# LE77-rear bumper bs6 compact



#### LE78- body bs6



### LE79-compact dash borad



### LE80-SAMUSA FLOORING