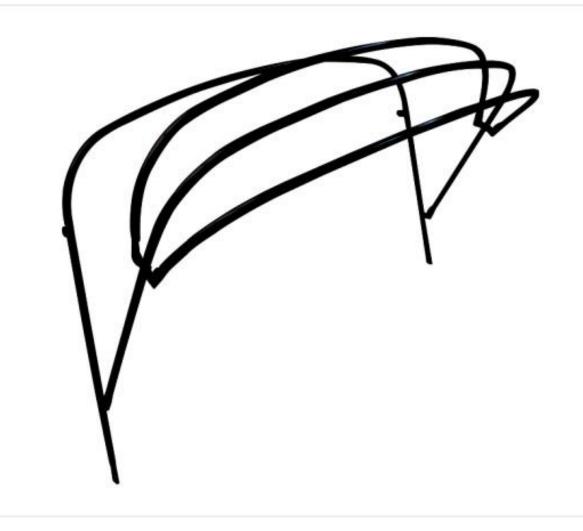

l



### LE44 - Dera Angle



#### LE45 - Dera Patch



## LE46 - Hocky



# LE47 - Hocky with Dickey Panel



### LE48 - Full Star



#### LE49 - Half Star



### LE50 - Side Corner No 3



### LE51 - Dera Support



## LE52 - Body Channel



# LE53 - Star Inner Pillar Popat



## LE54 - Dicky Panel Upper



### LE55 - Dicky Panel Lower



# LE56 - Rear Bumper Compact



### LE57 - Rear Bumper Old



### LE58 - Housing Bracket



### LE59 - Inner Gola Kaan



# LE60 - Front Flooring Corner Samosa



# LE61 - Flooring Down Support



### LE62 - Petrol Tank Clamp





## LE63 - Kick Khobla



#### LE64 - Hood Pipe Bracket



# LE65 - Wiper Motor Bracket



# LE66 - Half Body New Model



# LE67 - Half Body Old Model



# LE68 - Hood Pipe Assy New Model



# LE69 - Hood Pipe Assy Old Model



#### LE70 - U Pipe New Model



### LE71 - U Pipe Old Model



#### LE72 - Seat Stand



## LE73 - H Pipe



## LE74 - Hood Joint Pipe



#### <u>LE75-U bkt</u>



# LE76- compact front half chess



# LE77-rear bumper bs6 compact



#### LE78- body bs6



### LE79-compact dash borad



### LE80-SAMUSA FLOORING