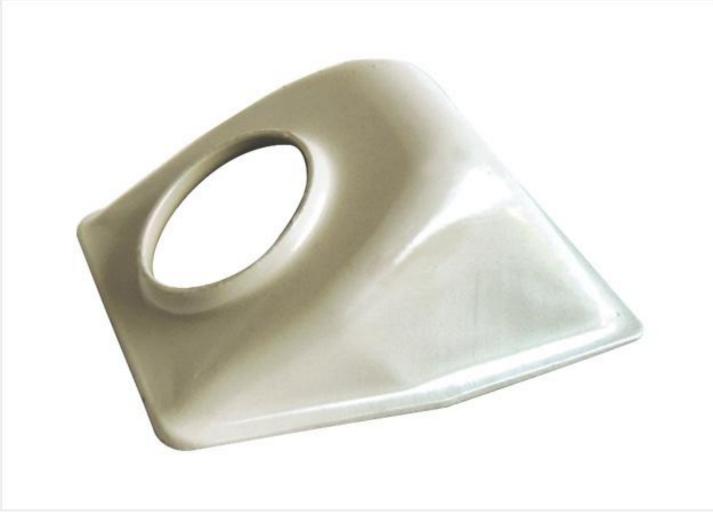

oring With Plate Of 3



#### LE16 - Rear Flooring



# LE17 - Front Flooring Compact



# LE18 - Rear Full Flooring Old Model



# LE19 - Rear Full Flooring New Model



# LE20 - Rear Flooring Box Cut New Model



# LE21 - Rear Flooring Box Cut Old Model



### LE22 - Speaker Flooring



#### LE23 - Seat Flooring



#### LE24 - Side Panel Petrol



#### LE25 - Side Panel C.N.G



# LE26 - Driver Partition Assembly



### LE27 - Driver Partition



# LE28 - Rear Door Old Model



#### LE29 - Rear Door Compact



# LE30 - Inner Gola New Model



# LE31 - Inner Gola Old Model



### LE32 - Front Mudguard Anti Drive



#### LE33 - Side Mudguard



#### LE34 - Dash Board



#### LE35 - Dash Board Lid



# LE36 - Kick Box New Model





#### LE38 - Shokabshar Bracket



### LE39 - Changer Cup



# LE40 - Engine Cross Member



### LE41 - Petrol Tank Door



### LE42 - C.N.G Door Big



### LE43 - C.N.G Door Small



### LE44 - Dera Angle



#### LE45 - Dera Patch



## LE46 - Hocky



# LE47 - Hocky with Dickey Panel



### LE48 - Full Star



#### LE49 - Half Star



### LE50 - Side Corner No 3



### LE51 - Dera Support



## LE52 - Body Channel



# LE53 - Star Inner Pillar Popat



## LE54 - Dicky Panel Upper



### LE55 - Dicky Panel Lower



# LE56 - Rear Bumper Compact



### LE57 - Rear Bumper Old



### LE58 - Housing Bracket



### LE59 - Inner Gola Kaan



# LE60 - Front Flooring Corner Samosa



# LE61 - Flooring Down Support



### LE62 - Petrol Tank Clamp





## LE63 - Kick Khobla



#### LE64 - Hood Pipe Bracket



# LE65 - Wiper Motor Bracket



# LE66 - Half Bo