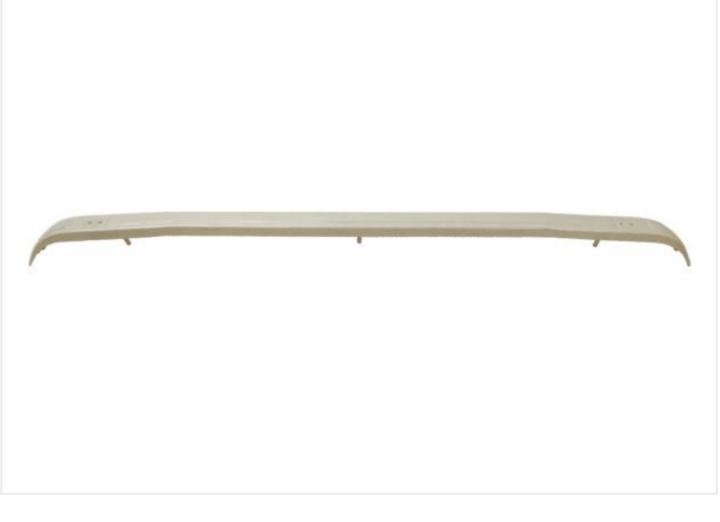

0 - Inner Gola New Model



# LE31 - Inner Gola Old Model



### LE32 - Front Mudguard Anti Drive



#### LE33 - Side Mudguard



#### LE34 - Dash Board



#### LE35 - Dash Board Lid



# LE36 - Kick Box New Model





#### LE38 - Shokabshar Bracket



### LE39 - Changer Cup



# LE40 - Engine Cross Member



### LE41 - Petrol Tank Door



### LE42 - C.N.G Door Big



### LE43 - C.N.G Door Small



### LE44 - Dera Angle



#### LE45 - Dera Patch



## LE46 - Hocky



# LE47 - Hocky with Dickey Panel



### LE48 - Full Star



#### LE49 - Half Star



### LE50 - Side Corner No 3



### LE51 - Dera Support



## LE52 - Body Channel



# LE53 - Star Inner Pillar Popat



## LE54 - Dicky Panel Upper



### LE55 - Dicky Panel Lower



# LE56 - Rear Bumper Compact



### LE57 - Rear Bumper Old



### LE58 - Housing Bracket



### LE59 - Inner Gola Kaan



# LE60 - Front Flooring Corner Samosa



# LE61 - Flooring Down Support



### LE62 - Petrol Tank Clamp





## LE63 - Kick Khobla



#### LE64 - Hood Pipe Bracket



# LE65 - Wiper Motor Bracket



# LE66 - Half Body New Model



# LE67 - Half Body Old Model



# LE68 - Hood Pipe Assy New Model



# LE69 - Hood Pipe Assy Old Model



#### LE70 - U Pipe New Model



### LE71 - U Pipe Old Model



#### LE72 - Seat Stand



## LE73 - H Pipe



## LE74 - Hood Joint Pipe



#### <u>LE75-U bkt</u>



# LE76- compact front half chess



# LE77-rear bumper bs6 compact



#### LE78- body bs6



### LE79-compact dash borad



### LE80-SAMUSA FLOORING