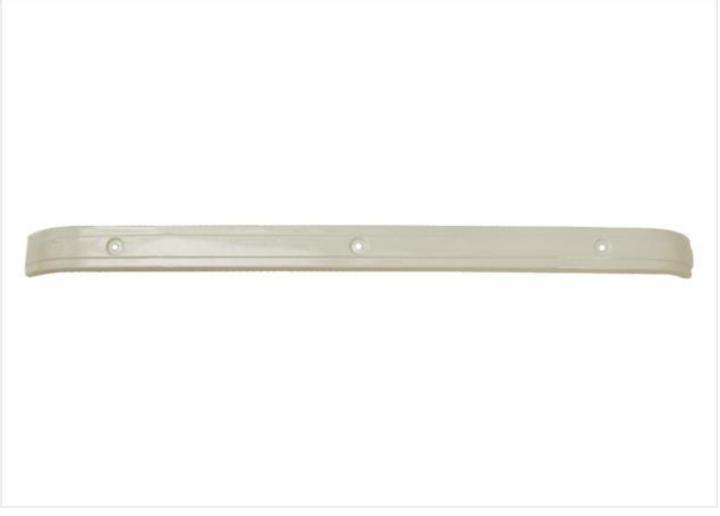

9 - Rear Door Compact



# LE30 - Inner Gola New Model



# LE31 - Inner Gola Old Model



### LE32 - Front Mudguard Anti Drive



#### LE33 - Side Mudguard



#### LE34 - Dash Board



#### LE35 - Dash Board Lid



# LE36 - Kick Box New Model





#### LE38 - Shokabshar Bracket



### LE39 - Changer Cup



# LE40 - Engine Cross Member



### LE41 - Petrol Tank Door



### LE42 - C.N.G Door Big



### LE43 - C.N.G Door Small



### LE44 - Dera Angle



#### LE45 - Dera Patch



## LE46 - Hocky



# LE47 - Hocky with Dickey Panel



### LE48 - Full Star



#### LE49 - Half Star



### LE50 - Side Corner No 3



### LE51 - Dera Support



## LE52 - Body Channel



# LE53 - Star Inner Pillar Popat



## LE54 - Dicky Panel Upper



### LE55 - Dicky Panel Lower



# LE56 - Rear Bumper Compact



### LE57 - Rear Bumper Old



### LE58 - Housing Bracket



### LE59 - Inner Gola Kaan



# LE60 - Front Flooring Corner Samosa



# LE61 - Flooring Down Support



### LE62 - Petrol Tank Clamp





## LE63 - Kick Khobla



#### LE64 - Hood Pipe Bracket



# LE65 - Wiper Motor Bracket



# LE66 - Half Body New Model



# LE67 - Half Body Old Model



# LE68 - Hood Pipe Assy New Model



# LE69 - Hood Pipe Assy Old Model



#### LE70 - U Pipe New Model



### LE71 - U Pipe Old Model



#### LE72 - Seat Stand



## LE73 - H Pipe



## LE74 - Hood Joint Pipe



#### <u>LE75-U bkt</u>



# LE76- compact front half chess



# LE77-rear bumper bs6 compact



#### LE78- body bs6



### LE79-compact dash borad



### LE80-SAMUSA FLOORING