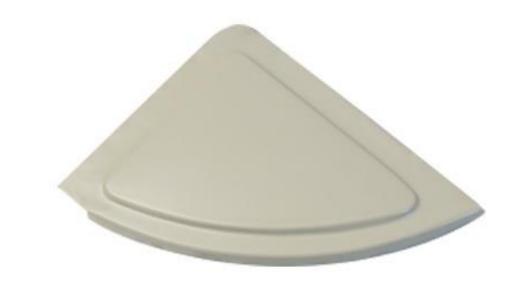

### LE32 - Front Mudguard Anti Drive



#### LE33 - Side Mudguard



#### LE34 - Dash Board



#### LE35 - Dash Board Lid



# LE36 - Kick Box New Model





#### LE38 - Shokabshar Bracket



### LE39 - Changer Cup



# LE40 - Engine Cross Member



### LE41 - Petrol Tank Door



### LE42 - C.N.G Door Big



### LE43 - C.N.G Door Small



### LE44 - Dera Angle



#### LE45 - Dera Patch



## LE46 - Hocky



# LE47 - Hocky with Dickey Panel



### LE48 - Full Star



#### LE49 - Half Star



### LE50 - Side Corner No 3



### LE51 - Dera Support



## LE52 - Body Channel



# LE53 - Star Inner Pillar Popat



## LE54 - Dicky Panel Upper



### LE55 - Dicky Panel Lower



# LE56 - Rear Bumper Compact



### LE57 - Rear Bumper Old



### LE58 - Housing Bracket



### LE59 - Inner Gola Kaan



# LE60 - Front Flooring Corner Samosa



# LE61 - Flooring Down Support



### LE62 - Petrol Tank Clamp





## LE63 - Kick Khobla



#### LE64 - Hood Pipe Bracket



# LE65 - Wiper Motor Bracket



# LE66 - Half Body New Model



# LE67 - Half Body Old Model



# LE68 - Hood Pipe Assy New Model



# LE69 - Hood Pipe Assy Old Model



#### LE70 - U Pipe New Model



### LE71 - U Pipe Old Model



#### LE72 - Seat Stand



## LE73 - H Pipe



## LE74 - Hood Joint Pipe



#### <u>LE75-U bkt</u>



# LE76- compact front half chess



# LE77-rear bumper bs6 compact



#### LE78- body bs6



### LE79-compact dash borad



### LE80-SAMUSA FLOORING