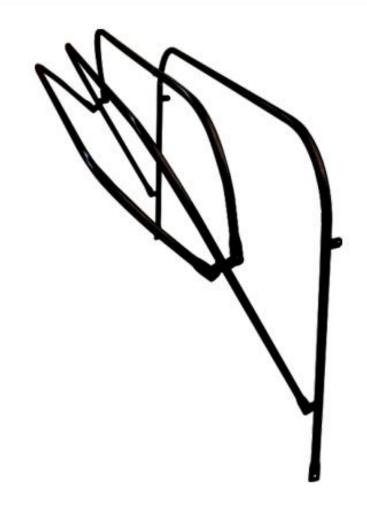

oor Big



### LE43 - C.N.G Door Small



### LE44 - Dera Angle



#### LE45 - Dera Patch



## LE46 - Hocky



# LE47 - Hocky with Dickey Panel



### LE48 - Full Star



#### LE49 - Half Star



### LE50 - Side Corner No 3



### LE51 - Dera Support



## LE52 - Body Channel



# LE53 - Star Inner Pillar Popat



## LE54 - Dicky Panel Upper



### LE55 - Dicky Panel Lower



# LE56 - Rear Bumper Compact



### LE57 - Rear Bumper Old



### LE58 - Housing Bracket



### LE59 - Inner Gola Kaan



# LE60 - Front Flooring Corner Samosa



# LE61 - Flooring Down Support



### LE62 - Petrol Tank Clamp





## LE63 - Kick Khobla



#### LE64 - Hood Pipe Bracket



# LE65 - Wiper Motor Bracket



# LE66 - Half Body New Model



# LE67 - Half Body Old Model



# LE68 - Hood Pipe Assy New Model



# LE69 - Hood Pipe Assy Old Model



#### LE70 - U Pipe New Model



### LE71 - U Pipe Old Model



#### LE72 - Seat Stand



## LE73 - H Pipe



## LE74 - Hood Joint Pipe



#### <u>LE75-U bkt</u>



# LE76- compact front half chess



# LE77-rear bumper bs6 compact



#### LE78- body bs6



### LE79-compact dash borad



### LE80-SAMUSA FLOORING