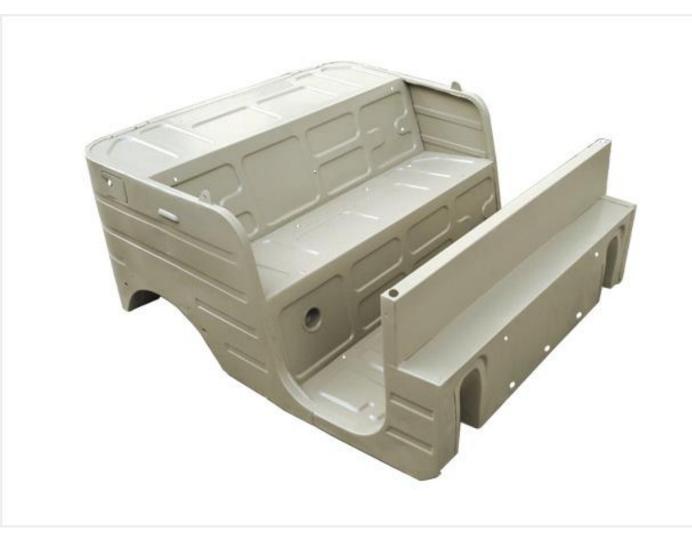

### BAJAJAUTO PARTS IUCKY

CNG

🧿 🏏 有

: 9619250086

00

luckyinfo520@gmail.com altafdayla5@gmail.com

#### LE01 - Complete Body



# LEO2 - Glass Frame Compact



#### LEO3 - Glass Frame 1P



# LEO4 - Glass Frame 1P with Bracket



# LE05 - Glass Frame Old Model



#### LE06 - Dera New Model



### LE07 - Dera Old Model



#### LE08 - Dera Compact



### LE09 - Y Chassis



#### LE10 - Neck New Model



### LE11 - Neck Old Model



### LE12 - Front Flooring



# LE13 - Front Flooring New Model



# LE14 - Front Flooring With Plate Of 2



### LE15 - Front Flooring With Plate Of 3



#### LE16 - Rear Flooring



# LE17 - Front Flooring Compact



# LE18 - Rear Full Flooring Old Model



# LE19 - Rear Full Flooring New Model



# LE20 - Rear Flooring Box Cut New Model



# LE21 - Rear Flooring Box Cut Old Model



### LE22 - Speaker Flooring



#### LE23 - Seat Flooring



#### LE24 - Side Panel Petrol



#### LE25 -