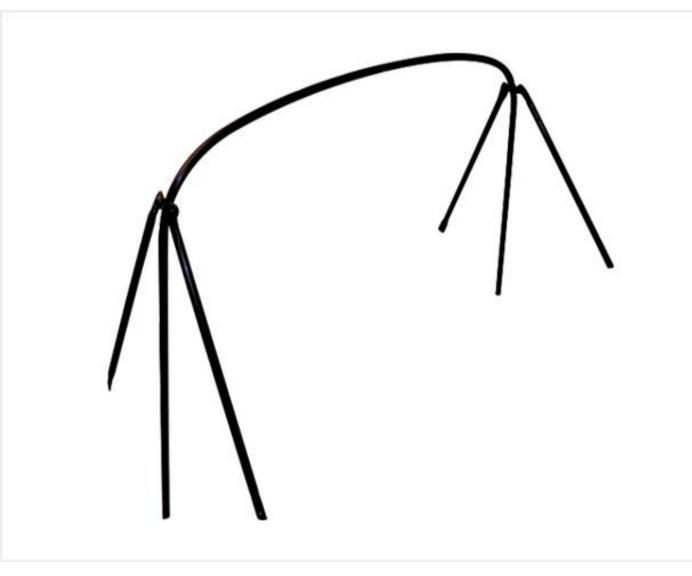

## LE45 - Dera Patch



## LE46 - Hocky



# LE47 - Hocky with Dickey Panel



### LE48 - Full Star



#### LE49 - Half Star



### LE50 - Side Corner No 3



### LE51 - Dera Support



## LE52 - Body Channel



# LE53 - Star Inner Pillar Popat



## LE54 - Dicky Panel Upper



### LE55 - Dicky Panel Lower



# LE56 - Rear Bumper Compact



### LE57 - Rear Bumper Old



### LE58 - Housing Bracket



### LE59 - Inner Gola Kaan



# LE60 - Front Flooring Corner Samosa



# LE61 - Flooring Down Support



### LE62 - Petrol Tank Clamp





## LE63 - Kick Khobla



#### LE64 - Hood Pipe Bracket



# LE65 - Wiper Motor Bracket



# LE66 - Half Body New Model



# LE67 - Half Body Old Model



# LE68 - Hood Pipe Assy New Model



# LE69 - Hood Pipe Assy Old Model



#### LE70 - U Pipe New Model



### LE71 - U Pipe Old Model



#### LE72 - Seat Stand



## LE73 - H Pipe



## LE74 - Hood Joint Pipe



#### <u>LE75-U bkt</u>



# LE76- compact front half chess



# LE77-rear bumper bs6 compact



#### LE78- body bs6



### LE79-compact dash borad



### LE80-SAMUSA FLOORING