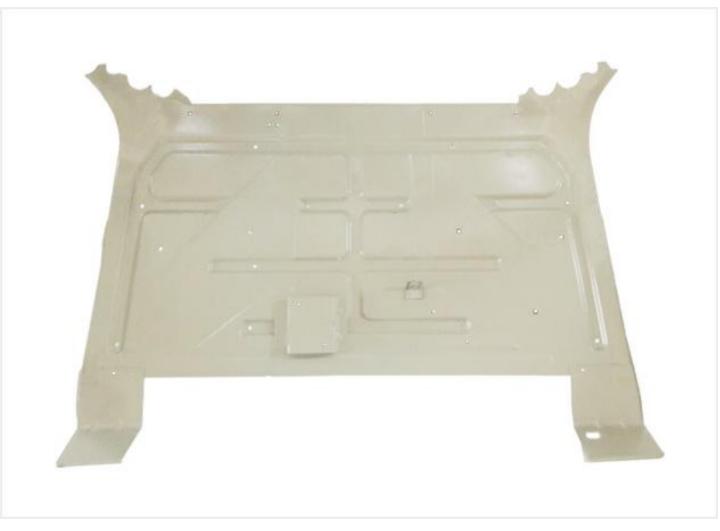

### BAJAJAUTO PARTS IUCKY

CNG

🧿 🏏 有

: 9619250086

00

luckyinfo520@gmail.com altafdayla5@gmail.com

#### LE01 - Complete Body



# LEO2 - Glass Frame Compact



#### LEO3 - Glass Frame 1P



# LEO4 - Glass Frame 1P with Bracket



# LE05 - Glass Frame Old Model



#### LE06 - Dera New Model



### LE07 - Dera Old Model



#### LE08 - Dera Compact



### LE09 - Y Chassis



#### LE10 - Neck New Model



### LE11 - Neck Old Model



### LE12 - Front Flooring



# LE13 - Front Flooring New Model



# LE14 - Front Flooring With Plate Of 2



### LE15 - Front Flooring With Plate Of 3



#### LE16 - Rear Flooring



# LE17 - Front Flooring Compact



# LE18 - Rear Full Flooring Old Model



# LE19 - Rear Full Flooring New Model



# LE20 - Rear Flooring Box Cut New Model



# LE21 - Rear Flooring Box Cut Old Model



### LE22 - Speaker Flooring



#### LE23 - Seat Flooring



#### LE24 - Side Panel Petrol



#### LE25 - Side Panel C.N.G



# LE26 - Driver Partition Assembly



### LE27 - Driver Partition



# LE28 - Rear Door Old Model



#### LE29 - Rear Door Compact



# LE30 - Inner Gola New Model



# LE31 - Inner Gola Old Model



### LE32 - Front Mudguard Anti Drive



#### LE33 - Side Mudguard



#### LE34 - Dash Board



#### LE35 - Dash Board Lid



# LE36 - Kick Box New Model





#### LE38 - Shokabshar Bracket



### LE39 - Changer Cup



# LE40 - Engine Cross Member



### LE41 - Petrol Tank Door



### LE42 - C.N.G Door