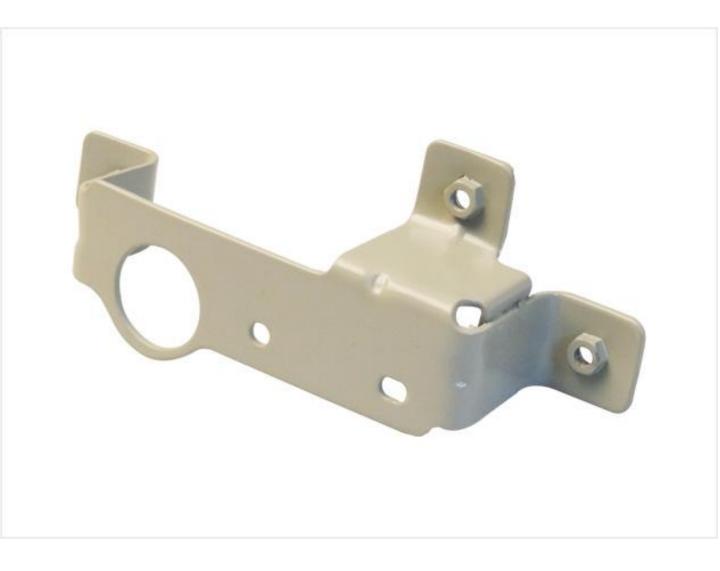

39 - Changer Cup



# LE40 - Engine Cross Member



### LE41 - Petrol Tank Door



### LE42 - C.N.G Door Big



### LE43 - C.N.G Door Small



### LE44 - Dera Angle



#### LE45 - Dera Patch



## LE46 - Hocky



# LE47 - Hocky with Dickey Panel



### LE48 - Full Star



#### LE49 - Half Star



### LE50 - Side Corner No 3



### LE51 - Dera Support



## LE52 - Body Channel



# LE53 - Star Inner Pillar Popat



## LE54 - Dicky Panel Upper



### LE55 - Dicky Panel Lower



# LE56 - Rear Bumper Compact



### LE57 - Rear Bumper Old



### LE58 - Housing Bracket



### LE59 - Inner Gola Kaan



# LE60 - Front Flooring Corner Samosa



# LE61 - Flooring Down Support



### LE62 - Petrol Tank Clamp





## LE63 - Kick Khobla



#### LE64 - Hood Pipe Bracket



# LE65 - Wiper Motor Bracket



# LE66 - Half Body New Model



# LE67 - Half Body Old Model



# LE68 - Hood Pipe Assy New Model



# LE69 - Hood Pipe Assy Old Model



#### LE70 - U Pipe New Model



### LE71 - U Pipe Old Model



#### LE72 - Seat Stand



## LE73 - H Pipe



## LE74 - Hood Joint Pipe



#### <u>LE75-U bkt</u>



# LE76- compact front half chess



# LE77-rear bumper bs6 compact



#### LE78- body bs6



### LE79-compact dash borad



### LE80-SAMUSA FLOORING