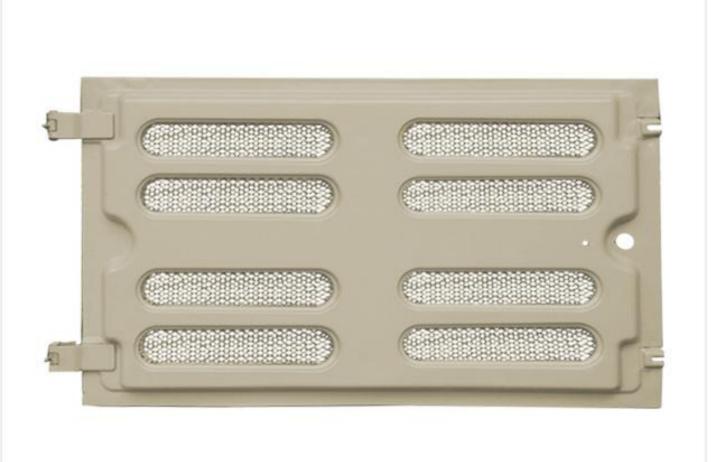

a New Model



### LE07 - Dera Old Model



#### LE08 - Dera Compact



### LE09 - Y Chassis



#### LE10 - Neck New Model



### LE11 - Neck Old Model



### LE12 - Front Flooring



# LE13 - Front Flooring New Model



# LE14 - Front Flooring With Plate Of 2



### LE15 - Front Flooring With Plate Of 3



#### LE16 - Rear Flooring



# LE17 - Front Flooring Compact



# LE18 - Rear Full Flooring Old Model



# LE19 - Rear Full Flooring New Model



# LE20 - Rear Flooring Box Cut New Model



# LE21 - Rear Flooring Box Cut Old Model



### LE22 - Speaker Flooring



#### LE23 - Seat Flooring



#### LE24 - Side Panel Petrol



#### LE25 - Side Panel C.N.G



# LE26 - Driver Partition Assembly



### LE27 - Driver Partition



# LE28 - Rear Door Old Model



#### LE29 - Rear Door Compact



# LE30 - Inner Gola New Model



# LE31 - Inner Gola Old Model



### LE32 - Front Mudguard Anti Drive



#### LE33 - Side Mudguard



#### LE34 - Dash Board



#### LE35 - Dash Board Lid



# LE36 - Kick Box New Model





#### LE38 - Shokabshar Bracket



### LE39 - Changer Cup



# LE40 - Engine Cross Member



### LE41 - Petrol Tank Door



### LE42 - C.N.G Door Big



### LE43 - C.N.G Door Small



### LE44 - Dera Angle



#### LE45 - Dera Patch



## LE46 - Hocky



# LE47 - Hocky with Dickey Panel



### LE48 - Full Star



#### LE49 - Half Star



### LE50 - Side Corner No 3



### LE51 - Dera Support



## LE52 - Body Channel



# LE53 - Star Inner Pillar Popat



## LE54 - Dicky Panel Upper



### LE55 - Dicky Panel Lower



# LE56 - Rear Bumper Compact



### LE57 - Rear Bumpe