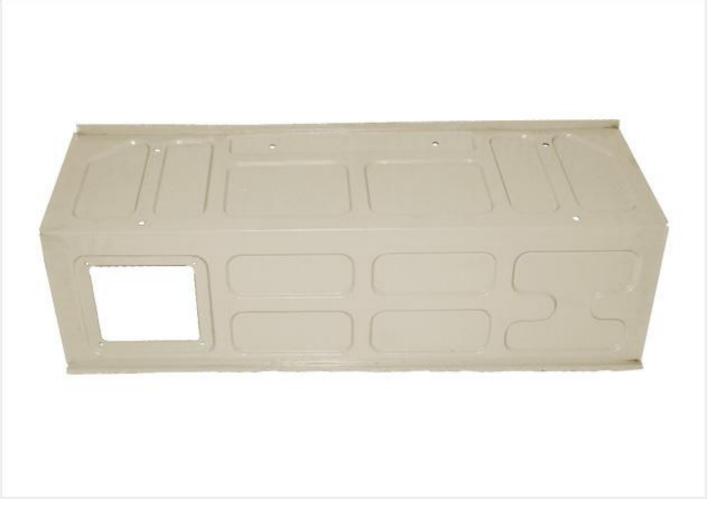

#### LE16 - Rear Flooring

# LE18 - Rear Full Flooring Old Model

# LE19 - Rear Full Flooring New Model

# LE20 - Rear Flooring Box Cut New Model

# LE21 - Rear Flooring Box Cut Old Model