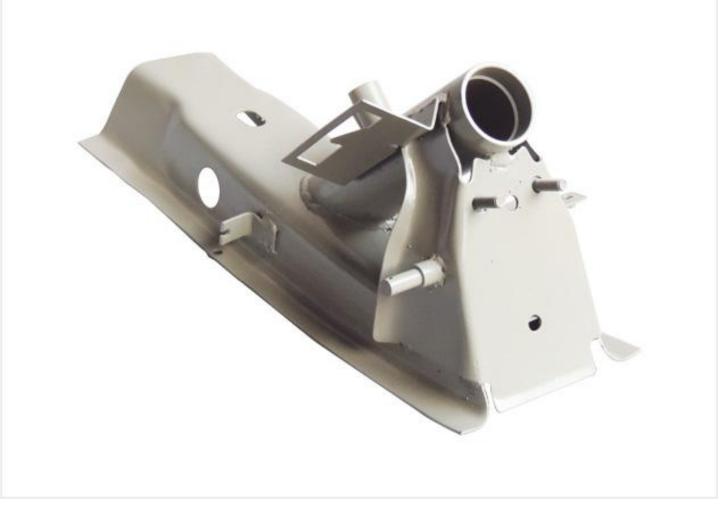

### BAJAJAUTO PARTS IUCKY

CNG

🧿 🏏 有

: 9619250086

00

luckyinfo520@gmail.com altafdayla5@gmail.com

#### LE01 - Complete Body



# LEO2 - Glass Frame Compact



#### LEO3 - Glass Frame 1P



# LEO4 - Glass Frame 1P with Bracket



# LE05 - Glass Frame Old Model



#### LE06 - Dera New Model



### LE07 - Dera Old Model



#### LE08 - Dera Compact



### LE09 - Y Chassis



#### LE10 - Neck New Model



### LE11 - Neck Old Model



### LE12 - Front Flooring



# LE13 - Front Flooring New Model



# LE14 - Front Flooring With Plate Of 2



### LE15 - Front Flooring With Plate Of 3



#### LE16 - Rear Flooring



# LE17 - Front Flooring Compact



# LE18 - Rear Full Flooring Old Model



# LE19 - Rear Full Flooring New Model



# LE20 - Rear Flooring Box Cut New Model



# LE21 - Rear Flooring Box Cut Old Model



### LE22 - Speaker Flooring



#### LE23 - Seat Flooring



#### LE24 - Side Panel Petrol



#### LE25 - Side Panel C.N.G



# LE26 - Driver Partition Assembly



### LE27 - Driver Partition



# LE28 - Rear Door Old Model



#### LE29 - Rear Door Compact



# LE30 - Inner Gola New Model



# LE31 - Inner Gola Old Model



### LE32 - Front Mudguard Anti Drive



#### LE33 - Side