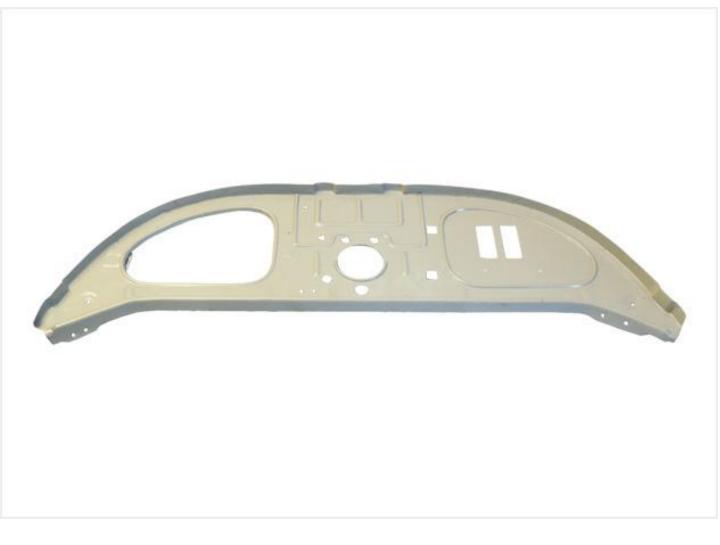

12 - Front Flooring



# LE13 - Front Flooring New Model



# LE14 - Front Flooring With Plate Of 2



### LE15 - Front Flooring With Plate Of 3



#### LE16 - Rear Flooring



# LE17 - Front Flooring Compact



# LE18 - Rear Full Flooring Old Model



# LE19 - Rear Full Flooring New Model



# LE20 - Rear Flooring Box Cut New Model



# LE21 - Rear Flooring Box Cut Old Model



### LE22 - Speaker Flooring



#### LE23 - Seat Flooring



#### LE24 - Side Panel Petrol



#### LE25 - Side Panel C.N.G



# LE26 - Driver Partition Assembly



### LE27 - Driver Partition



# LE28 - Rear Door Old Model



#### LE29 - Rear Door Compact



# LE30 - Inner Gola New Model



# LE31 - Inner Gola Old Model



### LE32 - Front Mudguard Anti Drive



#### LE33 - Side Mudguard



#### LE34 - Dash Board



#### LE35 - Dash Board Lid



# LE36 - Kick Box New Model





#### LE38 - Shokabshar Bracket



### LE39 - Changer Cup



# LE40 - Engine Cross Member



### LE41 - Petrol Tank Door



### LE42 - C.N.G Door Big



### LE43 - C.N.G Door Small



### LE44 - Dera Angle



#### LE45 - Dera Patch



## LE46 - Hocky



# LE47 - Hocky with Dickey Panel



### LE48 - Full Star



#### LE49 - Half Star



### LE50 - Side Corner No 3



### LE51 - Dera Support



## LE52 - Body Channel



# LE53 - Star Inner Pillar Popat



## LE54 - Dicky Panel Upper



### LE55 - Dicky Panel Lower



# LE56 - Rear Bumper Compact



### LE57 - Rear Bumper Old



### LE58 - Housing Bracket



### LE59 - Inner Gola Kaan



# LE60 - Front Flooring Corner Samosa



# LE61 - Flooring Down Support



### LE62 - Petrol