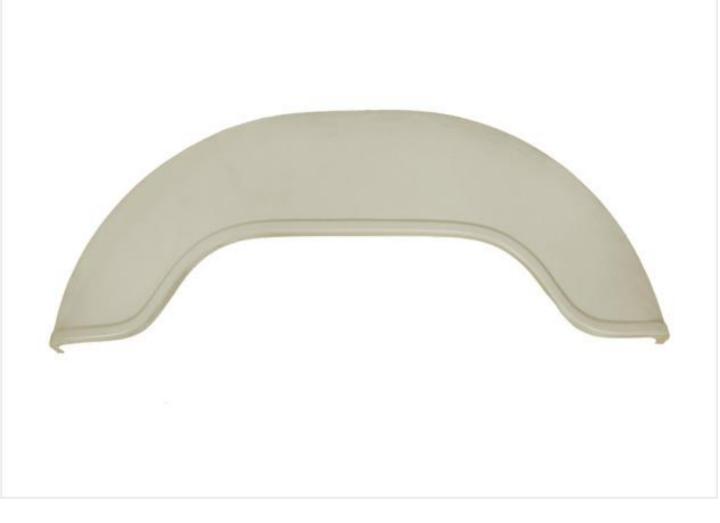

- Neck Old Model



### LE12 - Front Flooring



# LE13 - Front Flooring New Model



# LE14 - Front Flooring With Plate Of 2



### LE15 - Front Flooring With Plate Of 3



#### LE16 - Rear Flooring



# LE17 - Front Flooring Compact



# LE18 - Rear Full Flooring Old Model



# LE19 - Rear Full Flooring New Model



# LE20 - Rear Flooring Box Cut New Model



# LE21 - Rear Flooring Box Cut Old Model



### LE22 - Speaker Flooring



#### LE23 - Seat Flooring



#### LE24 - Side Panel Petrol



#### LE25 - Side Panel C.N.G



# LE26 - Driver Partition Assembly



### LE27 - Driver Partition



# LE28 - Rear Door Old Model



#### LE29 - Rear Door Compact



# LE30 - Inner Gola New Model



# LE31 - Inner Gola Old Model



### LE32 - Front Mudguard Anti Drive



#### LE33 - Side Mudguard



#### LE34 - Dash Board



#### LE35 - Dash Board Lid



# LE36 - Kick Box New Model





#### LE38 - Shokabshar Bracket



### LE39 - Changer Cup



# LE40 - Engine Cross Member



### LE41 - Petrol Tank Door



### LE42 - C.N.G Door Big



### LE43 - C.N.G Door Small



### LE44 - Dera Angle



#### LE45 - Dera Patch



## LE46 - Hocky



# LE47 - Hocky with Dickey Panel



### LE48 - Full Star



#### LE49 - Half Star



### LE50 - Side Corner No 3



### LE51 - Dera Support



## LE52 - Body Channel



# LE53 - Star Inner Pillar Popat



## LE54 - Dicky Panel Upper



### LE55 - Dicky Panel Lower



# LE56 - Rear Bumper Compact



### LE57 - Rear Bumper Old



### LE58 - Housing Bracket



### LE59 - Inner Gola Kaan



# LE60 - Front Flooring Corner Samosa



# LE61 - Flooring Down Su