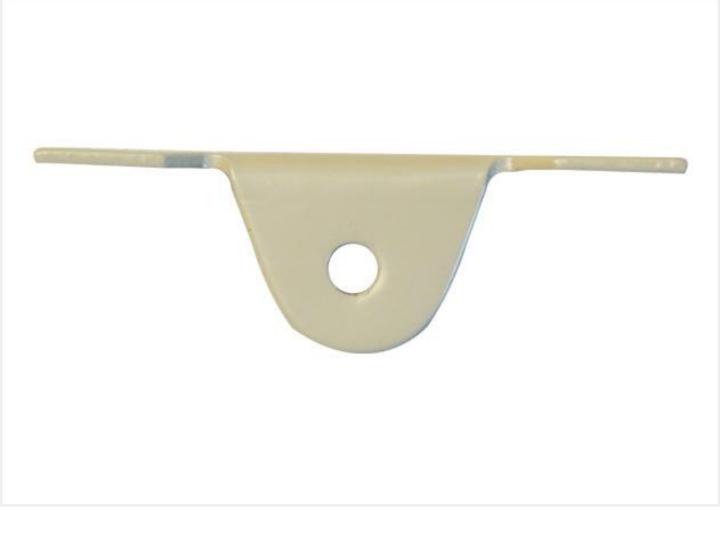

8 - Shokabshar Bracket



### LE39 - Changer Cup



# LE40 - Engine Cross Member



### LE41 - Petrol Tank Door



### LE42 - C.N.G Door Big



### LE43 - C.N.G Door Small



### LE44 - Dera Angle



#### LE45 - Dera Patch



## LE46 - Hocky



# LE47 - Hocky with Dickey Panel



### LE48 - Full Star



#### LE49 - Half Star



### LE50 - Side Corner No 3



### LE51 - Dera Support



## LE52 - Body Channel



# LE53 - Star Inner Pillar Popat



## LE54 - Dicky Panel Upper



### LE55 - Dicky Panel Lower



# LE56 - Rear Bumper Compact



### LE57 - Rear Bumper Old



### LE58 - Housing Bracket



### LE59 - Inner Gola Kaan



# LE60 - Front Flooring Corner Samosa



# LE61 - Flooring Down Support



### LE62 - Petrol Tank Clamp





## LE63 - Kick Khobla



#### LE64 - Hood Pipe Bracket



# LE65 - Wiper Motor Bracket



# LE66 - Half Body New Model



# LE67 - Half Body Old Model



# LE68 - Hood Pipe Assy New Model



# LE69 - Hood Pipe Assy Old Model



#### LE70 - U Pipe New Model



### LE71 - U Pipe Old Model



#### LE72 - Seat Stand



## LE73 - H Pipe



## LE74 - Hood Joint Pipe



#### <u>LE75-U bkt</u>



# LE76- compact front half chess



# LE77-rear bumper bs6 compact



#### LE78- body bs6



### LE79-compact dash borad



### LE80-SAMUSA FLOORING