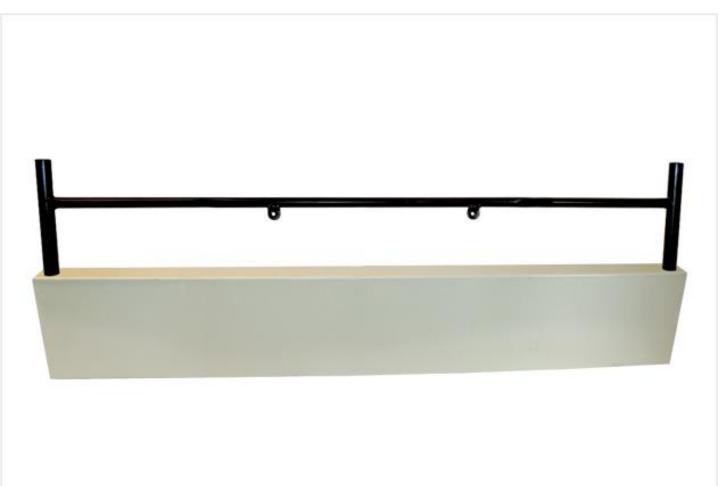

1P



# LEO4 - Glass Frame 1P with Bracket



# LE05 - Glass Frame Old Model



#### LE06 - Dera New Model



### LE07 - Dera Old Model



#### LE08 - Dera Compact



### LE09 - Y Chassis



#### LE10 - Neck New Model



### LE11 - Neck Old Model



### LE12 - Front Flooring



# LE13 - Front Flooring New Model



# LE14 - Front Flooring With Plate Of 2



### LE15 - Front Flooring With Plate Of 3



#### LE16 - Rear Flooring



# LE17 - Front Flooring Compact



# LE18 - Rear Full Flooring Old Model



# LE19 - Rear Full Flooring New Model



# LE20 - Rear Flooring Box Cut New Model



# LE21 - Rear Flooring Box Cut Old Model



### LE22 - Speaker Flooring



#### LE23 - Seat Flooring



#### LE24 - Side Panel Petrol



#### LE25 - Side Panel C.N.G



# LE26 - Driver Partition Assembly



### LE27 - Driver Partition



# LE28 - Rear Door Old Model



#### LE29 - Rear Door Compact



# LE30 - Inner Gola New Model



# LE31 - Inner Gola Old Model



### LE32 - Front Mudguard Anti Drive



#### LE33 - Side Mudguard



#### LE34 - Dash Board



#### LE35 - Dash Board Lid



# LE36 - Kick Box New Model





#### LE38 - Shokabshar Bracket



### LE39 - Changer Cup



# LE40 - Engine Cross Member



### LE41 - Petrol Tank Door



### LE42 - C.N.G Door Big



### LE43 - C.N.G Door Small



### LE44 - Dera Angle



#### LE45 - Dera Patch



## LE46 - Hocky



# LE47 - Hocky with Dickey Panel



### LE48 - Full Star



#### LE49 - Half Star



### LE50 - Side Corner No 3



### LE51 - Dera Support



## LE52 - Body Channel



# LE53 - Star Inner Pillar Popat



## LE54 - Dicky Pane