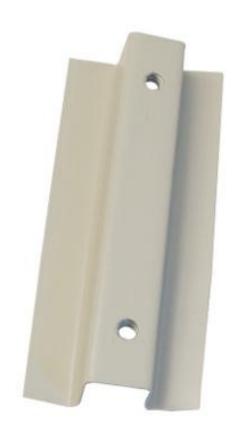

Dash Board Lid



# LE36 - Kick Box New Model





#### LE38 - Shokabshar Bracket



### LE39 - Changer Cup



# LE40 - Engine Cross Member



### LE41 - Petrol Tank Door



### LE42 - C.N.G Door Big



### LE43 - C.N.G Door Small



### LE44 - Dera Angle



#### LE45 - Dera Patch



## LE46 - Hocky



# LE47 - Hocky with Dickey Panel



### LE48 - Full Star



#### LE49 - Half Star



### LE50 - Side Corner No 3



### LE51 - Dera Support



## LE52 - Body Channel



# LE53 - Star Inner Pillar Popat



## LE54 - Dicky Panel Upper



### LE55 - Dicky Panel Lower



# LE56 - Rear Bumper Compact



### LE57 - Rear Bumper Old



### LE58 - Housing Bracket



### LE59 - Inner Gola Kaan



# LE60 - Front Flooring Corner Samosa



# LE61 - Flooring Down Support



### LE62 - Petrol Tank Clamp





## LE63 - Kick Khobla



#### LE64 - Hood Pipe Bracket



# LE65 - Wiper Motor Bracket



# LE66 - Half Body New Model



# LE67 - Half Body Old Model



# LE68 - Hood Pipe Assy New Model



# LE69 - Hood Pipe Assy Old Model



#### LE70 - U Pipe New Model



### LE71 - U Pipe Old Model



#### LE72 - Seat Stand



## LE73 - H Pipe



## LE74 - Hood Joint Pipe



#### <u>LE75-U bkt</u>



# LE76- compact front half chess



# LE77-rear bumper bs6 compact



#### LE78- body bs6



### LE79-compact dash borad



### LE80-SAMUSA FLOORING