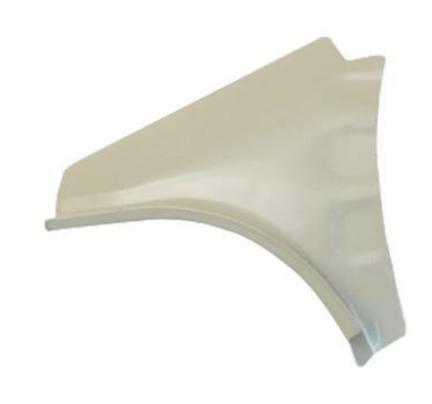

#### LE33 - Side Mudguard



#### LE34 - Dash Board



#### LE35 - Dash Board Lid



# LE36 - Kick Box New Model





#### LE38 - Shokabshar Bracket



### LE39 - Changer Cup



# LE40 - Engine Cross Member



### LE41 - Petrol Tank Door



### LE42 - C.N.G Door Big



### LE43 - C.N.G Door Small



### LE44 - Dera Angle



#### LE45 - Dera Patch



## LE46 - Hocky



# LE47 - Hocky with Dickey Panel



### LE48 - Full Star



#### LE49 - Half Star



### LE50 - Side Corner No 3



### LE51 - Dera Support



## LE52 - Body Channel



# LE53 - Star Inner Pillar Popat



## LE54 - Dicky Panel Upper



### LE55 - Dicky Panel Lower



# LE56 - Rear Bumper Compact



### LE57 - Rear Bumper Old



### LE58 - Housing Bracket



### LE59 - Inner Gola Kaan



# LE60 - Front Flooring Corner Samosa



# LE61 - Flooring Down Support



### LE62 - Petrol Tank Clamp





## LE63 - Kick Khobla



#### LE64 - Hood Pipe Bracket



# LE65 - Wiper Motor Bracket



# LE66 - Half Body New Model



# LE67 - Half Body Old Model



# LE68 - Hood Pipe Assy New Model



# LE69 - Hood Pipe Assy Old Model



#### LE70 - U Pipe New Model



### LE71 - U Pipe Old Model



#### LE72 - Seat Stand



## LE73 - H Pipe



## LE74 - Hood Joint Pipe



#### <u>LE75-U bkt</u>



# LE76- compact front half chess



# LE77-rear bumper bs6 compact



#### LE78- body bs6



### LE79-compact dash borad



### LE80-SAMUSA FLOORING