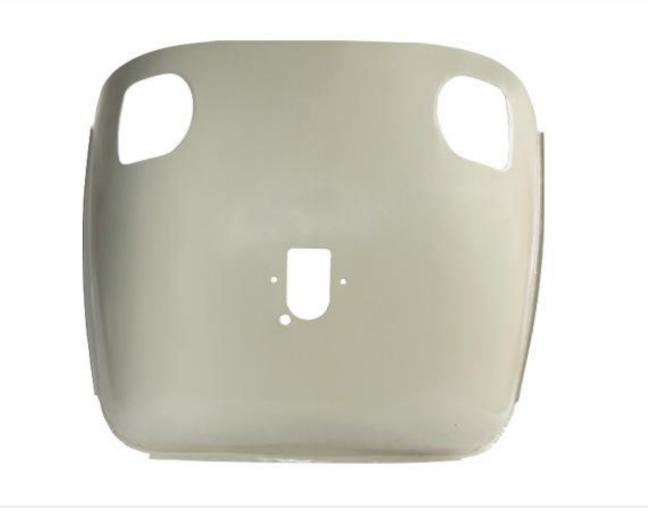

### BAJAJAUTO PARTS IUCKY

CNG

🧿 🏏 有

: 9619250086

00

luckyinfo520@gmail.com altafdayla5@gmail.com

#### LE01 - Complete Body



# LEO2 - Glass Frame Compact



#### LEO3 - Glass Frame 1P



# LEO4 - Glass Frame 1P with Bracket



# LE05 - Glass Frame Old Model



#### LE06 - Dera New Model



### LE07 - Dera Old Model



#### LE08 - Dera Compact



### LE09 - Y Chassis



#### LE10 - Neck New Model



### LE11 - Neck Old Model



### LE12 - Front Flooring



# LE13 - Front Flooring New Model



# LE14 - Front Flooring With Plate Of 2



### LE15 - Front Flooring With Plate Of 3



#### LE16 - Rear Flooring



# LE17 - Front Flooring Compact



# LE18 - Rear Full Flooring Old Model



# LE19 - Rear Full Flooring New Model



# LE20 - Rear Flooring Box Cut New Model



# LE21 - Rear Flooring Box Cut Old Model



### LE22 - Speaker Flooring



#### LE23 - Seat Flooring



#### LE24 - Side Panel Petrol



#### LE25 - Side Panel C.N.G



# LE26 - Driver Partition Assembly



### LE27 - Driver Partition



# LE28 - Rear Door Old Model



#### LE29 - Rear Door Compact



# LE30 - In