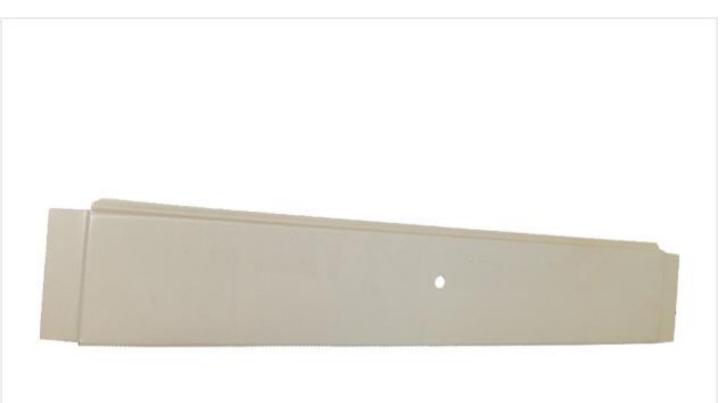

Rear Door Old Model



#### LE29 - Rear Door Compact



# LE30 - Inner Gola New Model



# LE31 - Inner Gola Old Model



### LE32 - Front Mudguard Anti Drive



#### LE33 - Side Mudguard



#### LE34 - Dash Board



#### LE35 - Dash Board Lid



# LE36 - Kick Box New Model





#### LE38 - Shokabshar Bracket



### LE39 - Changer Cup



# LE40 - Engine Cross Member



### LE41 - Petrol Tank Door



### LE42 - C.N.G Door Big



### LE43 - C.N.G Door Small



### LE44 - Dera Angle



#### LE45 - Dera Patch



## LE46 - Hocky



# LE47 - Hocky with Dickey Panel



### LE48 - Full Star



#### LE49 - Half Star



### LE50 - Side Corner No 3



### LE51 - Dera Support



## LE52 - Body Channel



# LE53 - Star Inner Pillar Popat



## LE54 - Dicky Panel Upper



### LE55 - Dicky Panel Lower



# LE56 - Rear Bumper Compact



### LE57 - Rear Bumper Old



### LE58 - Housing Bracket



### LE59 - Inner Gola Kaan



# LE60 - Front Flooring Corner Samosa



# LE61 - Flooring Down Support



### LE62 - Petrol Tank Clamp





## LE63 - Kick Khobla



#### LE64 - Hood Pipe Bracket



# LE65 - Wiper Motor Bracket



# LE66 - Half Body New Model



# LE67 - Half Body Old Model



# LE68 - Hood Pipe Assy New Model



# LE69 - Hood Pipe Assy Old Model



#### LE70 - U Pipe New Model



### LE71 - U Pipe Old Model



#### LE72 - Seat Stand



## LE73 - H Pipe



## LE74 - Hood Joint Pipe



#### <u>LE75-U bkt</u>



# LE76- compact front half chess



# LE77-rear bumper bs6 compact



#### LE78- body bs6



### LE79-compact dash borad



### LE80-SAMUSA FLOORING