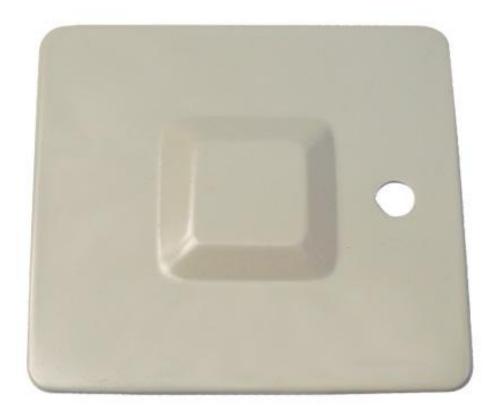

E18 - Rear Full Flooring Old Model



# LE19 - Rear Full Flooring New Model



# LE20 - Rear Flooring Box Cut New Model



# LE21 - Rear Flooring Box Cut Old Model



### LE22 - Speaker Flooring



#### LE23 - Seat Flooring



#### LE24 - Side Panel Petrol



#### LE25 - Side Panel C.N.G



# LE26 - Driver Partition Assembly



### LE27 - Driver Partition



# LE28 - Rear Door Old Model



#### LE29 - Rear Door Compact



# LE30 - Inner Gola New Model



# LE31 - Inner Gola Old Model



### LE32 - Front Mudguard Anti Drive



#### LE33 - Side Mudguard



#### LE34 - Dash Board



#### LE35 - Dash Board Lid



# LE36 - Kick Box New Model





#### LE38 - Shokabshar Bracket



### LE39 - Changer Cup



# LE40 - Engine Cross Member



### LE41 - Petrol Tank Door



### LE42 - C.N.G Door Big



### LE43 - C.N.G Door Small



### LE44 - Dera Angle



#### LE45 - Dera Patch



## LE46 - Hocky



# LE47 - Hocky with Dickey Panel



### LE48 - Full Star



#### LE49 - Half Star



### LE50 - Side Corner No 3



### LE51 - Dera Support



## LE52 - Body Channel



# LE53 - Star Inner Pillar Popat



## LE54 - Dicky Panel Upper



### LE55 - Dicky Panel Lower



# LE56 - Rear Bumper Compact



### LE57 - Rear Bumper Old



### LE58 - Housing Bracket



### LE59 - Inner Gola Kaan



# LE60 - Front Flooring Corner Samosa



# LE61 - Flooring Down Support



### LE62 - Petrol Tank Clamp





## LE63 - Kick Khobla



#### LE64 - Hood Pipe Bracket



# LE65 - Wiper Motor Bracket



# LE66 - Half Body New Model



# LE67 - Half Body Old Model



# LE68 - Hood Pipe Assy New Model



# LE69