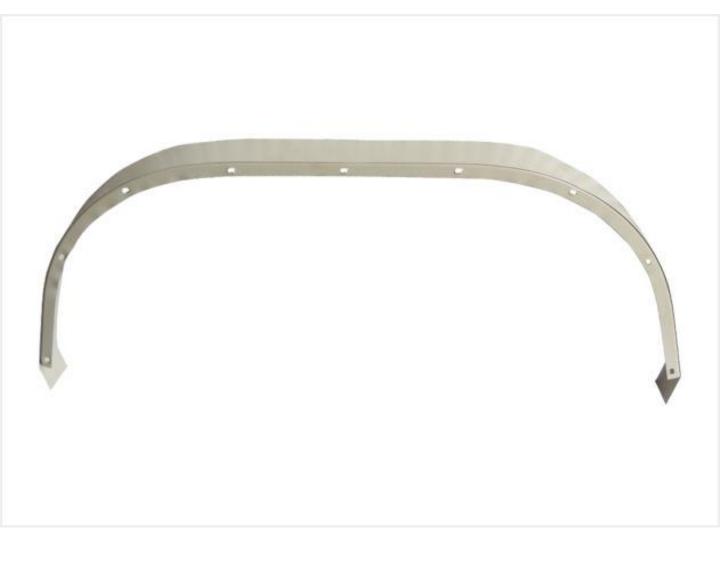

E20 - Rear Flooring Box Cut New Model



# LE21 - Rear Flooring Box Cut Old Model



### LE22 - Speaker Flooring



#### LE23 - Seat Flooring



#### LE24 - Side Panel Petrol



#### LE25 - Side Panel C.N.G



# LE26 - Driver Partition Assembly



### LE27 - Driver Partition



# LE28 - Rear Door Old Model



#### LE29 - Rear Door Compact



# LE30 - Inner Gola New Model



# LE31 - Inner Gola Old Model



### LE32 - Front Mudguard Anti Drive



#### LE33 - Side Mudguard



#### LE34 - Dash Board



#### LE35 - Dash Board Lid



# LE36 - Kick Box New Model





#### LE38 - Shokabshar Bracket



### LE39 - Changer Cup



# LE40 - Engine Cross Member



### LE41 - Petrol Tank Door



### LE42 - C.N.G Door Big



### LE43 - C.N.G Door Small



### LE44 - Dera Angle



#### LE45 - Dera Patch



## LE46 - Hocky



# LE47 - Hocky with Dickey Panel



### LE48 - Full Star



#### LE49 - Half Star



### LE50 - Side Corner No 3



### LE51 - Dera Support



## LE52 - Body Channel



# LE53 - Star Inner Pillar Popat



## LE54 - Dicky Panel Upper



### LE55 - Dicky Panel Lower



# LE56 - Rear Bumper Compact



### LE57 - Rear Bumper Old



### LE58 - Housing Bracket



### LE59 - Inner Gola Kaan



# LE60 - Front Flooring Corner Samosa



# LE61 - Flooring Down Support



### LE62 - Petrol Tank Clamp





## LE63 - Kick Khobla



#### LE64 - Hood Pipe Bracket



# LE65 - Wiper Motor Bracket



# LE66 - Half Body New Model



# LE67 - Half Body Old Model



# LE68 - Hood Pipe Assy New Model



# LE69 - Hood Pipe Assy Old Model



#### LE70 - U Pipe New Model



### LE71 - U Pipe Ol