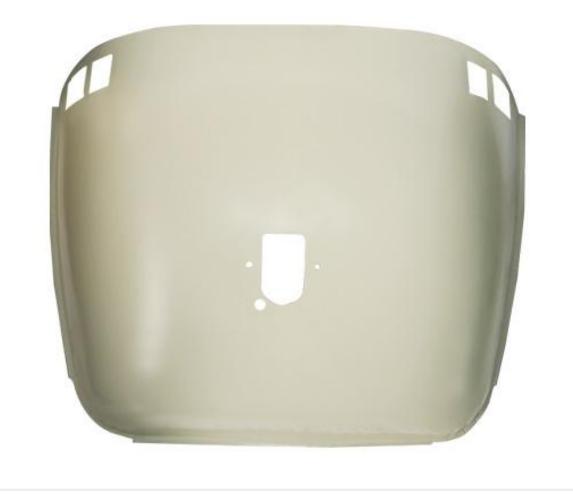

### BAJAJAUTO PARTS IUCKY

CNG

🧿 🏏 有

: 9619250086

00

luckyinfo520@gmail.com altafdayla5@gmail.com

#### LE01 - Complete Body



# LEO2 - Glass Frame Compact



#### LEO3 - Glass Frame 1P



# LEO4 - Glass Frame 1P with Bracket



# LE05 - Glass Frame Old Model



#### LE06 - Dera New Model



### LE07 - Dera Old Model



#### LE08 - Dera Compact



### LE09 - Y Chassis



#### LE10 - Neck New Model



### LE11 - Neck Old Model



### LE12 - Front Flooring



# LE13 - Front Flooring New Model



# LE14 - Front Flooring With Plate Of 2



### LE15 - Front Flooring With Plate Of 3



#### LE16 - Rear Flooring



# LE17 - Front Flooring Compact



# LE18 - Rear Full Flooring Old Model



# LE19 - Rear Full Flooring New Model



# LE20 - Rear Flooring Box Cut New Model



# LE21 - Rear Flooring Box Cut Old Model



### LE22 - Speaker Flooring



#### LE23 - Seat Flooring



#### LE24 - Side Panel Petrol



#### LE25 - Side Panel C.N.G



# LE26 - Driver Partition Assembly



### LE27 - Driver Partition



# LE28 - Rear Door Old Model



#### LE29 - Rear Door Compact



# LE30 - Inner Gola New Model



# LE31