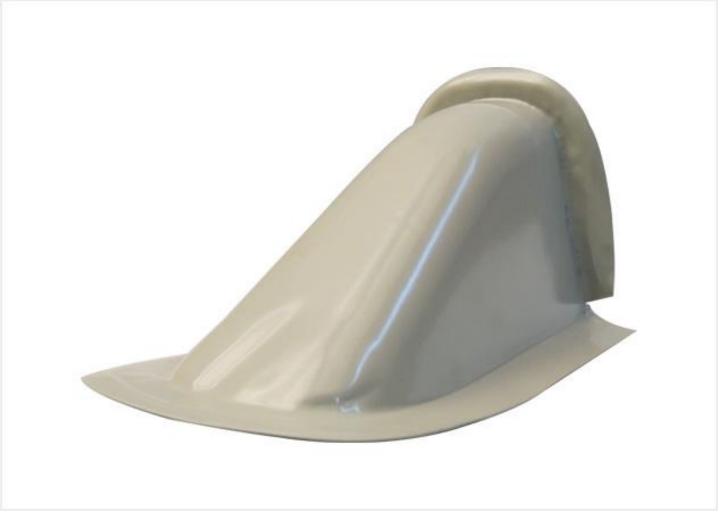

LE14 - Front Flooring With Plate Of 2



### LE15 - Front Flooring With Plate Of 3



#### LE16 - Rear Flooring



# LE17 - Front Flooring Compact



# LE18 - Rear Full Flooring Old Model



# LE19 - Rear Full Flooring New Model



# LE20 - Rear Flooring Box Cut New Model



# LE21 - Rear Flooring Box Cut Old Model



### LE22 - Speaker Flooring



#### LE23 - Seat Flooring



#### LE24 - Side Panel Petrol



#### LE25 - Side Panel C.N.G



# LE26 - Driver Partition Assembly



### LE27 - Driver Partition



# LE28 - Rear Door Old Model



#### LE29 - Rear Door Compact



# LE30 - Inner Gola New Model



# LE31 - Inner Gola Old Model



### LE32 - Front Mudguard Anti Drive



#### LE33 - Side Mudguard



#### LE34 - Dash Board



#### LE35 - Dash Board Lid



# LE36 - Kick Box New Model





#### LE38 - Shokabshar Bracket



### LE39 - Changer Cup



# LE40 - Engine Cross Member



### LE41 - Petrol Tank Door



### LE42 - C.N.G Door Big



### LE43 - C.N.G Door Small



### LE44 - Dera Angle



#### LE45 - Dera Patch



## LE46 - Hocky



# LE47 - Hocky with Dickey Panel



### LE48 - Full Star



#### LE49 - Half Star



### LE50 - Side Corner No 3



### LE51 - Dera Support



## LE52 - Body Channel



# LE53 - Star Inner Pillar Popat



## LE54 - Dicky Panel Upper



### LE55 - Dicky Panel Lower



# LE56 - Rear Bumper Compact



### LE57 - Rear Bumper Old



### LE58 - Housing Bracket



### LE59 - Inner Gola Kaan



# LE60 - Front Flooring Corner Samosa



# LE61 - Flooring Down Support



### LE62 - Petrol Tank Clamp





## LE63 - Kick Khobla



#### LE64 - Hood Pi