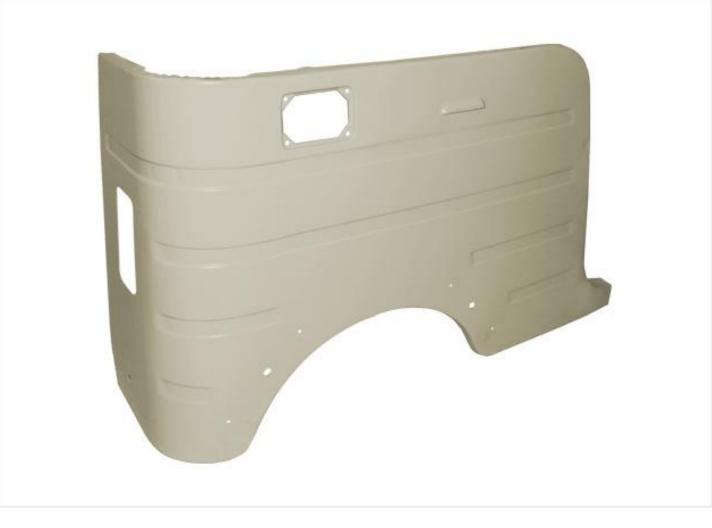

mplete Body



# LEO2 - Glass Frame Compact



#### LEO3 - Glass Frame 1P



# LEO4 - Glass Frame 1P with Bracket



# LE05 - Glass Frame Old Model



#### LE06 - Dera New Model



### LE07 - Dera Old Model



#### LE08 - Dera Compact



### LE09 - Y Chassis



#### LE10 - Neck New Model



### LE11 - Neck Old Model



### LE12 - Front Flooring



# LE13 - Front Flooring New Model



# LE14 - Front Flooring With Plate Of 2



### LE15 - Front Flooring With Plate Of 3



#### LE16 - Rear Flooring



# LE17 - Front Flooring Compact



# LE18 - Rear Full Flooring Old Model



# LE19 - Rear Full Flooring New Model



# LE20 - Rear Flooring Box Cut New Model



# LE21 - Rear Flooring Box Cut Old Model



### LE22 - Speaker Flooring



#### LE23 - Seat Flooring



#### LE24 - Side Panel Petrol



#### LE25 - Side Panel C.N.G



# LE26 - Driver Partition Assembly



### LE27 - Driver Partition



# LE28 - Rear Door Old Model



#### LE29 - Rear Door Compact



# LE30 - Inner Gola New Model



# LE31 - Inner Gola Old Model



### LE32 - Front Mudguard Anti Drive



#### LE33 - Side Mudguard



#### LE34 - Dash Board



#### LE35 - Dash Board Lid



# LE36 - Kick Box New Model





#### LE38 - Shokabshar Bracket



### LE39 - Changer Cup



# LE40 - Engine Cross Member



### LE41 - Petrol Tank Door



### LE42 - C.N.G Door Big



### LE43 - C.N.G Door Small



### LE44 - Dera Angle



#### LE45 - Dera Patch



## LE46 - Hocky



# LE47 - Hocky with Dickey Panel



### LE48 - Full Star



#### LE49 - Half Star



### LE50 - Side Corner No 3



### LE51 - Dera Support



## LE52 - Bo