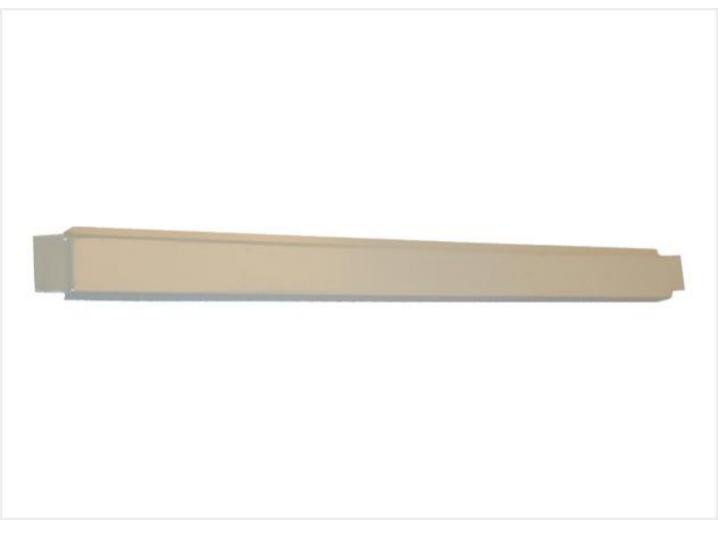

7 - Driver Partition



# LE28 - Rear Door Old Model



#### LE29 - Rear Door Compact



# LE30 - Inner Gola New Model



# LE31 - Inner Gola Old Model



### LE32 - Front Mudguard Anti Drive



#### LE33 - Side Mudguard



#### LE34 - Dash Board



#### LE35 - Dash Board Lid



# LE36 - Kick Box New Model





#### LE38 - Shokabshar Bracket



### LE39 - Changer Cup



# LE40 - Engine Cross Member



### LE41 - Petrol Tank Door



### LE42 - C.N.G Door Big



### LE43 - C.N.G Door Small



### LE44 - Dera Angle



#### LE45 - Dera Patch



## LE46 - Hocky



# LE47 - Hocky with Dickey Panel



### LE48 - Full Star



#### LE49 - Half Star



### LE50 - Side Corner No 3



### LE51 - Dera Support



## LE52 - Body Channel



# LE53 - Star Inner Pillar Popat



## LE54 - Dicky Panel Upper



### LE55 - Dicky Panel Lower



# LE56 - Rear Bumper Compact



### LE57 - Rear Bumper Old



### LE58 - Housing Bracket



### LE59 - Inner Gola Kaan



# LE60 - Front Flooring Corner Samosa



# LE61 - Flooring Down Support



### LE62 - Petrol Tank Clamp





## LE63 - Kick Khobla



#### LE64 - Hood Pipe Bracket



# LE65 - Wiper Motor Bracket



# LE66 - Half Body New Model



# LE67 - Half Body Old Model



# LE68 - Hood Pipe Assy New Model



# LE69 - Hood Pipe Assy Old Model



#### LE70 - U Pipe New Model



### LE71 - U Pipe Old Model



#### LE72 - Seat Stand



## LE73 - H Pipe



## LE74 - Hood Joint Pipe



#### <u>LE75-U bkt</u>



# LE76- compact front half chess



# LE77-rear bumper bs6 compact



#### LE78- body bs6



### LE79-compact dash borad



### LE80-SAMUSA FLO