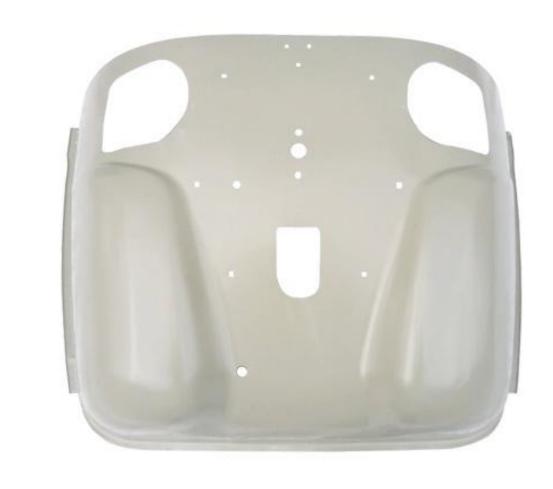

### BAJAJAUTO PARTS IUCKY

CNG

🧿 🏏 有

: 9619250086

00

luckyinfo520@gmail.com altafdayla5@gmail.com

#### LE01 - Complete Body



# LEO2 - Glass Frame Compact



#### LEO3 - Glass Frame 1P



# LEO4 - Glass Frame 1P with Bracket



# LE05 - Glass Frame Old Model



#### LE06 - Dera New Model



### LE07 - Dera Old Model



#### LE08 - Dera Compact



### LE09 - Y Chassis



#### LE10 - Neck New Model



### LE11 - Neck Old Model



### LE12 - Front Flooring



# LE13 - Front Flooring New Model



# LE14 - Front Flooring With Plate Of 2



### LE15 - Front Flooring With Plate Of 3



#### LE16 - Rear Flooring



# LE17 - Front Flooring Compact



# LE18 - Rear Full Flooring Old Model



# LE19 - Rear Full Flooring New Model



# LE20 - Rear Flooring Box Cut New Model



# LE21 - Rear Flooring Box Cut Old Model



### LE22 - Speaker Flooring



#### LE23 - Seat Flooring



#### LE24 - Side Panel Petrol



#### LE25 - Side Panel C.N.G



# LE26 - Driver Partition Assembly



### LE27 - Driver Partition



# LE28 - Rear Door Old Model



#### LE29 - Rear Door Compact



# LE30 - Inner Gola New Model



# LE31 - Inner Gola Old Model



##