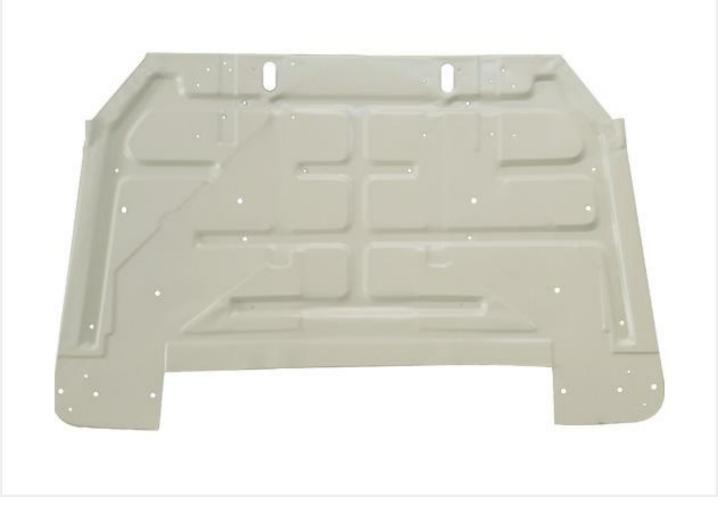

### BAJAJAUTO PARTS IUCKY

CNG

🧿 🏏 有

: 9619250086

00

luckyinfo520@gmail.com altafdayla5@gmail.com

#### LE01 - Complete Body



# LEO2 - Glass Frame Compact



#### LEO3 - Glass Frame 1P



# LEO4 - Glass Frame 1P with Bracket



# LE05 - Glass Frame Old Model



#### LE06 - Dera New Model



### LE07 - Dera Old Model



#### LE08 - Dera Compact



### LE09 - Y Chassis



#### LE10 - Neck New Model



### LE11 - Neck Old Model



### LE12 - Front Flooring



# LE13 - Front Flooring New Model



# LE14 - Front Flooring With Plate Of 2



### LE15 - Front Flooring With Plate Of 3



#### LE16 - Rear Flooring



# LE17 - Front Flooring Compact



# LE18 - Rear Full Flooring Old Model



# LE19 - Rear Full Flooring New Model



# LE20 - Rear Flooring Box Cut New Model



# LE21 - Rear Flooring Box Cut Old Model



### LE22 - Speaker Flooring



#### LE23 - Seat Flooring



#### LE24 - Side Panel Petrol



#### LE25 - Side Panel C.N.G



# LE26 - Driver Partition Assembly



### LE27 - Driver Partition



# LE28 - Rear Door Old Model



#### LE29 - Rear Door Compact



# LE30 - Inner Gola New Model



# LE31 - Inner Gola Old Model



### LE32 - Front Mudguard Anti Drive



#### LE33 - Side Mudguard



#### LE34 - Dash Board



#### LE35 - Dash Board Lid



# LE36 - Kick Box New Mode