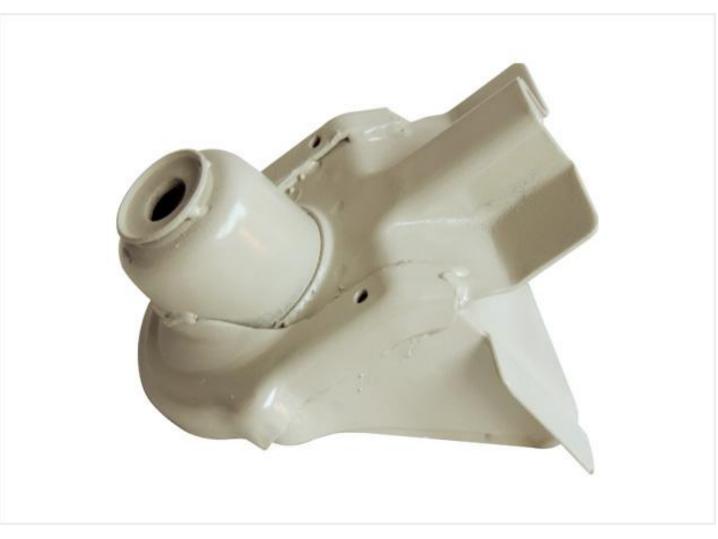

2



### LE15 - Front Flooring With Plate Of 3



#### LE16 - Rear Flooring



# LE17 - Front Flooring Compact



# LE18 - Rear Full Flooring Old Model



# LE19 - Rear Full Flooring New Model



# LE20 - Rear Flooring Box Cut New Model



# LE21 - Rear Flooring Box Cut Old Model



### LE22 - Speaker Flooring



#### LE23 - Seat Flooring



#### LE24 - Side Panel Petrol



#### LE25 - Side Panel C.N.G



# LE26 - Driver Partition Assembly



### LE27 - Driver Partition



# LE28 - Rear Door Old Model



#### LE29 - Rear Door Compact



# LE30 - Inner Gola New Model



# LE31 - Inner Gola Old Model



### LE32 - Front Mudguard Anti Drive



#### LE33 - Side Mudguard



#### LE34 - Dash Board



#### LE35 - Dash Board Lid



# LE36 - Kick Box New Model





#### LE38 - Shokabshar Bracket



### LE39 - Changer Cup



# LE40 - Engine Cross Member



### LE41 - Petrol Tank Door



### LE42 - C.N.G Door Big



### LE43 - C.N.G Door Small



### LE44 - Dera Angle



#### LE45 - Dera Patch



## LE46 - Hocky



# LE47 - Hocky with Dickey Panel



### LE48 - Full Star



#### LE49 - Half Star



### LE50 - Side Corner No 3



### LE51 - Dera Support



## LE52 - Body Channel



# LE53 - Star Inner Pillar Popat



## LE54 - Dicky Panel Upper



### LE55 - Dicky Panel Lower



# LE56 - Rear Bumper Compact



### LE57 - Rear Bumper Old



### LE58 - Housing Bracket



### LE59 - Inner Gola Kaan



# LE60 - Front Flooring Corner Samosa



# LE61 - Flooring Down Support



### LE62 - Petrol Tank Clamp





## LE63 - Kick Khobla



#### LE64 - Hood Pipe Bracket



# LE65 - Wiper Motor B