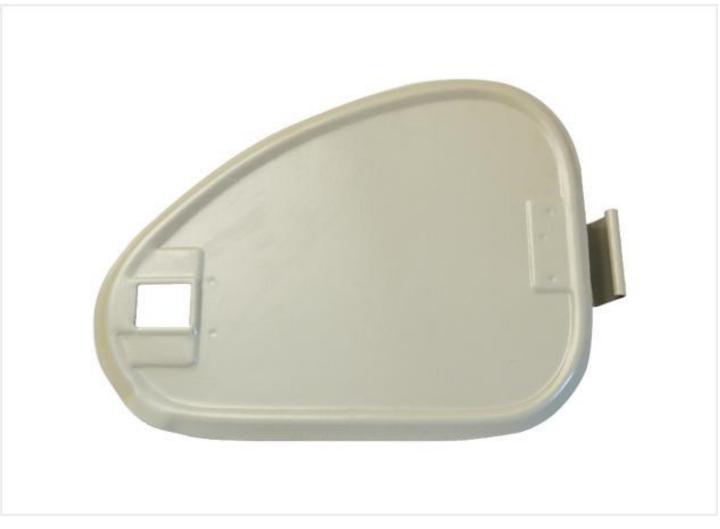

- Front Flooring New Model



# LE14 - Front Flooring With Plate Of 2



### LE15 - Front Flooring With Plate Of 3



#### LE16 - Rear Flooring



# LE17 - Front Flooring Compact



# LE18 - Rear Full Flooring Old Model



# LE19 - Rear Full Flooring New Model



# LE20 - Rear Flooring Box Cut New Model



# LE21 - Rear Flooring Box Cut Old Model



### LE22 - Speaker Flooring



#### LE23 - Seat Flooring



#### LE24 - Side Panel Petrol



#### LE25 - Side Panel C.N.G



# LE26 - Driver Partition Assembly



### LE27 - Driver Partition



# LE28 - Rear Door Old Model



#### LE29 - Rear Door Compact



# LE30 - Inner Gola New Model



# LE31 - Inner Gola Old Model



### LE32 - Front Mudguard Anti Drive



#### LE33 - Side Mudguard



#### LE34 - Dash Board



#### LE35 - Dash Board Lid



# LE36 - Kick Box New Model





#### LE38 - Shokabshar Bracket



### LE39 - Changer Cup



# LE40 - Engine Cross Member



### LE41 - Petrol Tank Door



### LE42 - C.N.G Door Big



### LE43 - C.N.G Door Small



### LE44 - Dera Angle



#### LE45 - Dera Patch



## LE46 - Hocky



# LE47 - Hocky with Dickey Panel



### LE48 - Full Star



#### LE49 - Half Star



### LE50 - Side Corner No 3



### LE51 - Dera Support



## LE52 - Body Channel



# LE53 - Star Inner Pillar Popat



## LE54 - Dicky Panel Upper



### LE55 - Dicky Panel Lower



# LE56 - Rear Bumper Compact



### LE57 - Rear Bumper Old



### LE58 - Housing Bracket



### LE59 - Inner Gola Kaan



# LE60 - Front Flooring Corner Samosa



# LE61 - Flooring Down Support



### LE62 - Petrol Tank Clamp





## LE63 - Kic