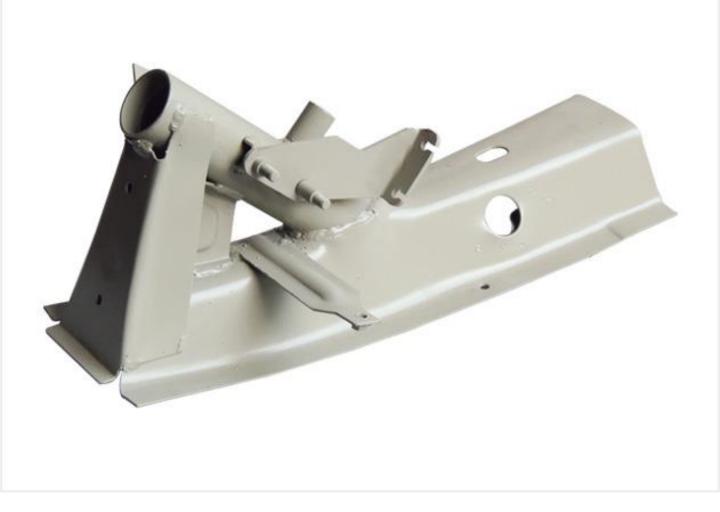

### BAJAJAUTO PARTS IUCKY

CNG

🧿 🏏 有

: 9619250086

00

luckyinfo520@gmail.com altafdayla5@gmail.com

#### LE01 - Complete Body



# LEO2 - Glass Frame Compact



#### LEO3 - Glass Frame 1P



# LEO4 - Glass Frame 1P with Bracket



# LE05 - Glass Frame Old Model



#### LE06 - Dera New Model



### LE07 - Dera Old Model



#### LE08 - Dera Compact



### LE09 - Y Chassis



#### LE10 - Neck New Model



### LE11 - Neck Old Model



### LE12 - Front Flooring



# LE13 - Front Flooring New Model



# LE14 - Front Flooring With Plate Of 2



### LE15 - Front Flooring With Plate Of 3



#### LE16 - Rear Flooring



# LE17 - Front Flooring Compact



# LE18 - Rear Full Flooring Old Model



# LE19 - Rear Full Flooring New Model



# LE20 - Rear Flooring Box Cut New Model



# LE21 - Rear Flooring Box Cut Old Model



### LE22 - Speaker Flooring



#### LE23 - Seat Flooring



#### LE24 - Side Panel Petrol



#### LE25 - Side Panel C.N.G



# LE26 - Driver Partition Assembly



### LE27 - Driver Partition



# LE28 - Rear Door Old Model



#### LE29 - Rear Door Compact



# LE30 - Inner Gola New Model



# LE31 - Inner Gola Old Model



### LE32 - Front Mudguard Anti Drive



#### LE33 - Side Mudguard



#### LE34 - Dash