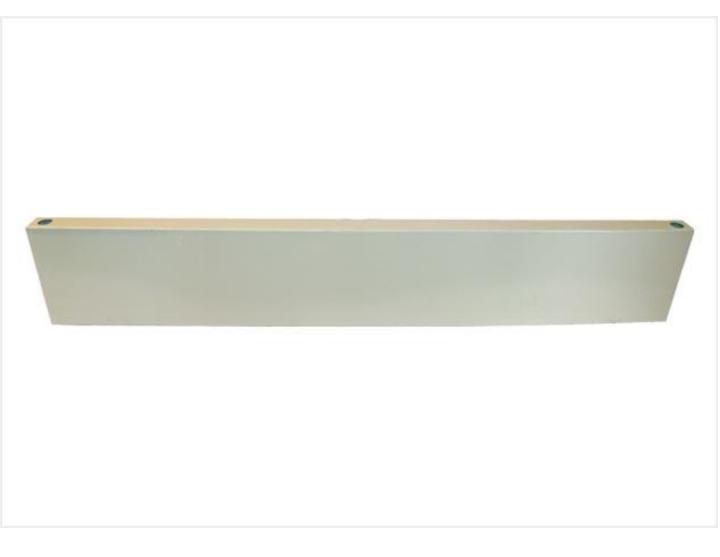

with Bracket



# LE05 - Glass Frame Old Model



#### LE06 - Dera New Model



### LE07 - Dera Old Model



#### LE08 - Dera Compact



### LE09 - Y Chassis



#### LE10 - Neck New Model



### LE11 - Neck Old Model



### LE12 - Front Flooring



# LE13 - Front Flooring New Model



# LE14 - Front Flooring With Plate Of 2



### LE15 - Front Flooring With Plate Of 3



#### LE16 - Rear Flooring



# LE17 - Front Flooring Compact



# LE18 - Rear Full Flooring Old Model



# LE19 - Rear Full Flooring New Model



# LE20 - Rear Flooring Box Cut New Model



# LE21 - Rear Flooring Box Cut Old Model



### LE22 - Speaker Flooring



#### LE23 - Seat Flooring



#### LE24 - Side Panel Petrol



#### LE25 - Side Panel C.N.G



# LE26 - Driver Partition Assembly



### LE27 - Driver Partition



# LE28 - Rear Door Old Model



#### LE29 - Rear Door Compact



# LE30 - Inner Gola New Model



# LE31 - Inner Gola Old Model



### LE32 - Front Mudguard Anti Drive



#### LE33 - Side Mudguard



#### LE34 - Dash Board



#### LE35 - Dash Board Lid



# LE36 - Kick Box New Model





#### LE38 - Shokabshar Bracket



### LE39 - Changer Cup



# LE40 - Engine Cross Member



### LE41 - Petrol Tank Door



### LE42 - C.N.G Door Big



### LE43 - C.N.G Door Small



### LE44 - Dera Angle



#### LE45 - Dera Patch



## LE46 - Hocky



# LE47 - Hocky with Dickey Panel



### LE48 - Full Star



#### LE49 - Half Star



### LE50 - Side Corner No 3



### LE51 - Dera Support



## LE52 - Body Channel



# LE53 - Star Inner Pillar Popat



## LE54 - Dicky Panel Upper



### LE55 - Dicky Pan