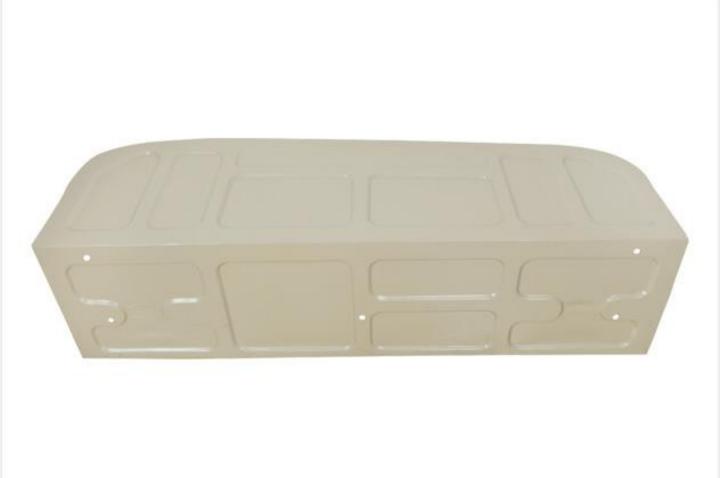

#### LE16 - Rear Flooring

# LE18 - Rear Full Flooring Old Model

# LE19 - Rear Full Flooring New Model

# LE20 - Rear Flooring Box Cut New Model

# LE21 - Rear Flooring Box Cut Old Model