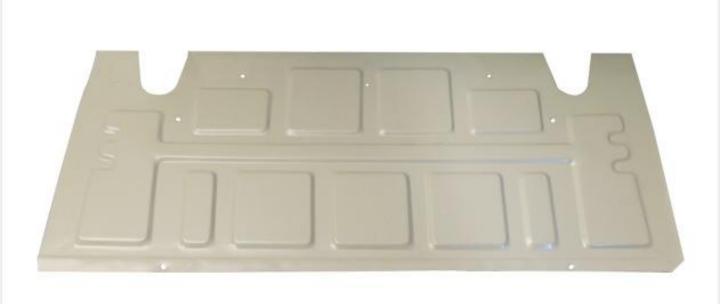

# LE20 - Rear Flooring Box Cut New Model

# LE21 - Rear Flooring Box Cut Old Model