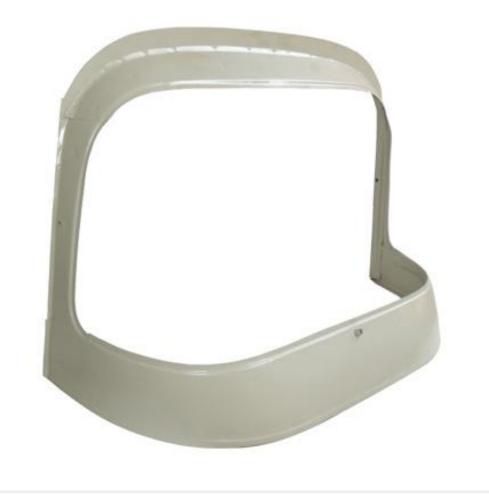

### BAJAJAUTO PARTS IUCKY

CNG

🧿 🏏 有

: 9619250086

00

luckyinfo520@gmail.com altafdayla5@gmail.com

#### LE01 - Complete Body



# LEO2 - Glass Frame Compact



#### LEO3 - Glass Frame 1P



# LEO4 - Glass Frame 1P with Bracket



# LE05 - Glass Frame Old Model



#### LE06 - Dera New Model



### LE07 - Dera Old Model



#### LE08 - Dera Compact



### LE09 - Y Chassis



#### LE10 - Neck New Model



### LE11 - Neck Old Model



### LE12 - Front Flooring



# LE13 - Front Flooring New Model



# LE14 - Front Flooring With Plate Of 2



### LE15 - Front Flooring With Plate Of 3



#### LE16 - Rear Flooring



# LE17 - Front Flooring Compact



# LE18 - Rear Full Flooring Old Model



# LE19 - Rear Full Flooring New Model



# LE20 - Rear Flooring Box Cut New Model



# LE21 - Rear Flooring Box Cut Old Model



### LE22 - Speaker Flooring



#### LE23 - Seat Flooring



#### LE24 - Side Panel Petrol



#### LE25 - Side Panel C.N.G



# LE26 - Driver Partition Assembly



### LE27 - Driver Partition



# LE28 - Rear Door Old Model



#### LE29 - Re