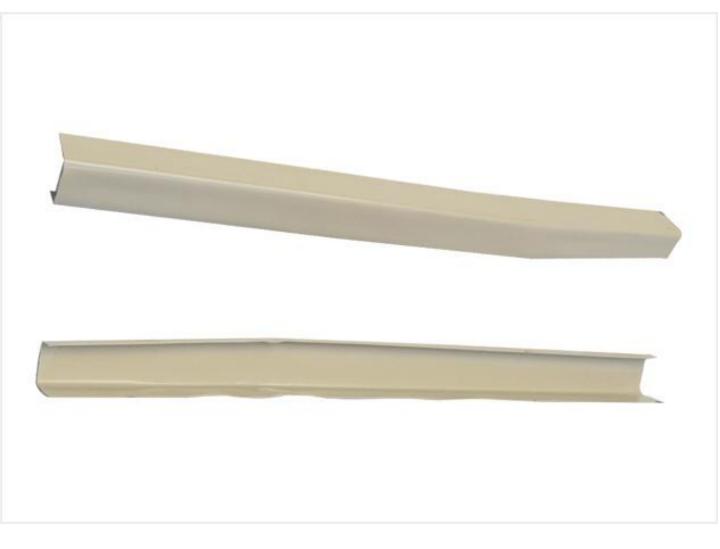

- Side Panel C.N.G



# LE26 - Driver Partition Assembly



### LE27 - Driver Partition



# LE28 - Rear Door Old Model



#### LE29 - Rear Door Compact



# LE30 - Inner Gola New Model



# LE31 - Inner Gola Old Model



### LE32 - Front Mudguard Anti Drive



#### LE33 - Side Mudguard



#### LE34 - Dash Board



#### LE35 - Dash Board Lid



# LE36 - Kick Box New Model





#### LE38 - Shokabshar Bracket



### LE39 - Changer Cup



# LE40 - Engine Cross Member



### LE41 - Petrol Tank Door



### LE42 - C.N.G Door Big



### LE43 - C.N.G Door Small



### LE44 - Dera Angle



#### LE45 - Dera Patch



## LE46 - Hocky



# LE47 - Hocky with Dickey Panel



### LE48 - Full Star



#### LE49 - Half Star



### LE50 - Side Corner No 3



### LE51 - Dera Support



## LE52 - Body Channel



# LE53 - Star Inner Pillar Popat



## LE54 - Dicky Panel Upper



### LE55 - Dicky Panel Lower



# LE56 - Rear Bumper Compact



### LE57 - Rear Bumper Old



### LE58 - Housing Bracket



### LE59 - Inner Gola Kaan



# LE60 - Front Flooring Corner Samosa



# LE61 - Flooring Down Support



### LE62 - Petrol Tank Clamp





## LE63 - Kick Khobla



#### LE64 - Hood Pipe Bracket



# LE65 - Wiper Motor Bracket



# LE66 - Half Body New Model



# LE67 - Half Body Old Model



# LE68 - Hood Pipe Assy New Model



# LE69 - Hood Pipe Assy Old Model



#### LE70 - U Pipe New Model



### LE71 - U Pipe Old Model



#### LE72 - Seat Stand



## LE73 - H Pipe



## LE74 - Hood Joint Pipe



#### <u>LE75-U bkt</u>



# LE76- compact front half chess



# LE77-rear bumper bs6 compact



#### L