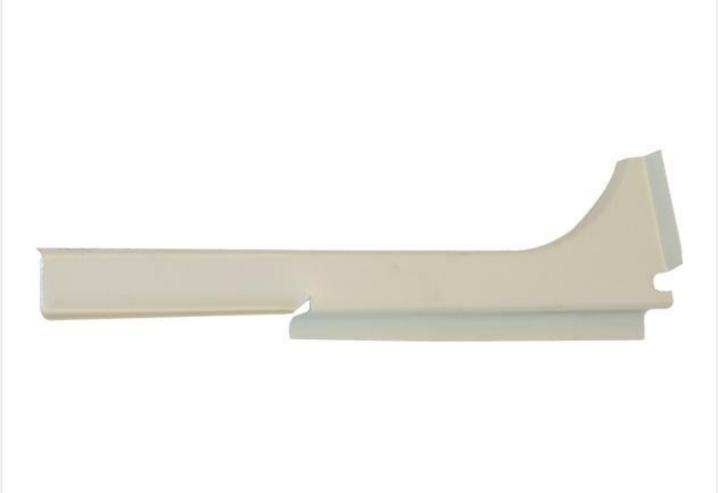

r Partition Assembly



### LE27 - Driver Partition



# LE28 - Rear Door Old Model



#### LE29 - Rear Door Compact



# LE30 - Inner Gola New Model



# LE31 - Inner Gola Old Model



### LE32 - Front Mudguard Anti Drive



#### LE33 - Side Mudguard



#### LE34 - Dash Board



#### LE35 - Dash Board Lid



# LE36 - Kick Box New Model





#### LE38 - Shokabshar Bracket



### LE39 - Changer Cup



# LE40 - Engine Cross Member



### LE41 - Petrol Tank Door



### LE42 - C.N.G Door Big



### LE43 - C.N.G Door Small



### LE44 - Dera Angle



#### LE45 - Dera Patch



## LE46 - Hocky



# LE47 - Hocky with Dickey Panel



### LE48 - Full Star



#### LE49 - Half Star



### LE50 - Side Corner No 3



### LE51 - Dera Support



## LE52 - Body Channel



# LE53 - Star Inner Pillar Popat



## LE54 - Dicky Panel Upper



### LE55 - Dicky Panel Lower



# LE56 - Rear Bumper Compact



### LE57 - Rear Bumper Old



### LE58 - Housing Bracket



### LE59 - Inner Gola Kaan



# LE60 - Front Flooring Corner Samosa



# LE61 - Flooring Down Support



### LE62 - Petrol Tank Clamp





## LE63 - Kick Khobla



#### LE64 - Hood Pipe Bracket



# LE65 - Wiper Motor Bracket



# LE66 - Half Body New Model



# LE67 - Half Body Old Model



# LE68 - Hood Pipe Assy New Model



# LE69 - Hood Pipe Assy Old Model



#### LE70 - U Pipe New Model



### LE71 - U Pipe Old Model



#### LE72 - Seat Stand



## LE73 - H Pipe



## LE74 - Hood Joint Pipe



#### <u>LE75-U bkt</u>



# LE76- compact front half chess



# LE77-rear bumper bs6 compact



#### LE78- body bs6



### LE79-compact da