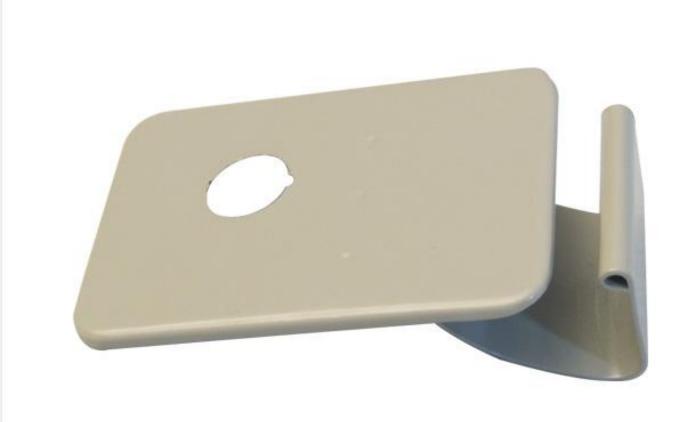

Front Flooring Compact



# LE18 - Rear Full Flooring Old Model



# LE19 - Rear Full Flooring New Model



# LE20 - Rear Flooring Box Cut New Model



# LE21 - Rear Flooring Box Cut Old Model



### LE22 - Speaker Flooring



#### LE23 - Seat Flooring



#### LE24 - Side Panel Petrol



#### LE25 - Side Panel C.N.G



# LE26 - Driver Partition Assembly



### LE27 - Driver Partition



# LE28 - Rear Door Old Model



#### LE29 - Rear Door Compact



# LE30 - Inner Gola New Model



# LE31 - Inner Gola Old Model



### LE32 - Front Mudguard Anti Drive



#### LE33 - Side Mudguard



#### LE34 - Dash Board



#### LE35 - Dash Board Lid



# LE36 - Kick Box New Model





#### LE38 - Shokabshar Bracket



### LE39 - Changer Cup



# LE40 - Engine Cross Member



### LE41 - Petrol Tank Door



### LE42 - C.N.G Door Big



### LE43 - C.N.G Door Small



### LE44 - Dera Angle



#### LE45 - Dera Patch



## LE46 - Hocky



# LE47 - Hocky with Dickey Panel



### LE48 - Full Star



#### LE49 - Half Star



### LE50 - Side Corner No 3



### LE51 - Dera Support



## LE52 - Body Channel



# LE53 - Star Inner Pillar Popat



## LE54 - Dicky Panel Upper



### LE55 - Dicky Panel Lower



# LE56 - Rear Bumper Compact



### LE57 - Rear Bumper Old



### LE58 - Housing Bracket



### LE59 - Inner Gola Kaan



# LE60 - Front Flooring Corner Samosa



# LE61 - Flooring Down Support



### LE62 - Petrol Tank Clamp





## LE63 - Kick Khobla



#### LE64 - Hood Pipe Bracket



# LE65 - Wiper Motor Bracket



# LE66 - Half Body New Model



# LE67 - Half Body Old Model



# LE68 - Hood P