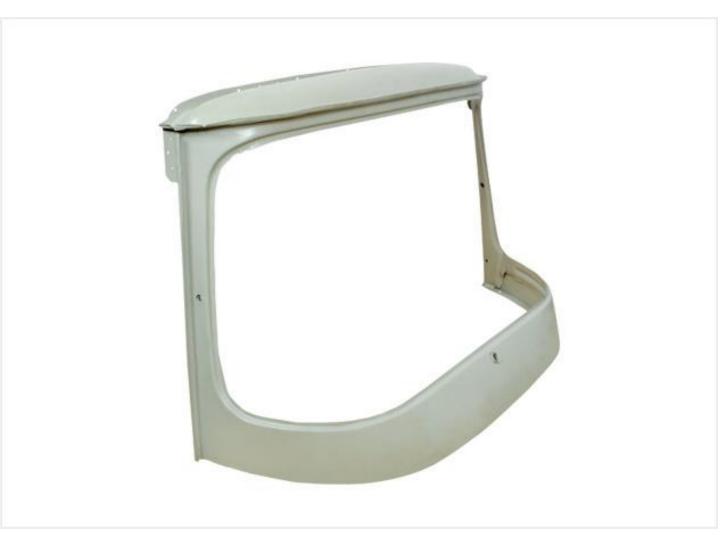

### BAJAJAUTO PARTS IUCKY

CNG

🧿 🏏 有

: 9619250086

00

luckyinfo520@gmail.com altafdayla5@gmail.com

#### LE01 - Complete Body



# LEO2 - Glass Frame Compact



#### LEO3 - Glass Frame 1P



# LEO4 - Glass Frame 1P with Bracket



# LE05 - Glass Frame Old Model



#### LE06 - Dera New Model



### LE07 - Dera Old Model



#### LE08 - Dera Compact



### LE09 - Y Chassis



#### LE10 - Neck New Model



### LE11 - Neck Old Model



### LE12 - Front Flooring



# LE13 - Front Flooring New Model



# LE14 - Front Flooring With Plate Of 2



### LE15 - Front Flooring With Plate Of 3



#### LE16 - Rear Flooring



# LE17 - Front Flooring Compact



# LE18 - Rear Full Flooring Old Model



# LE19 - Rear Full Flooring New Model



# LE20 - Rear Flooring Box Cut New Model



# LE21 - Rear Flooring Box Cut Old Model



### LE22 - Speaker Flooring



#### LE23 - Seat Flooring



#### LE24 - Side Panel Petrol



#### LE25 - Side Panel C.N.G



# LE26 - Driver Partition Assembly



###