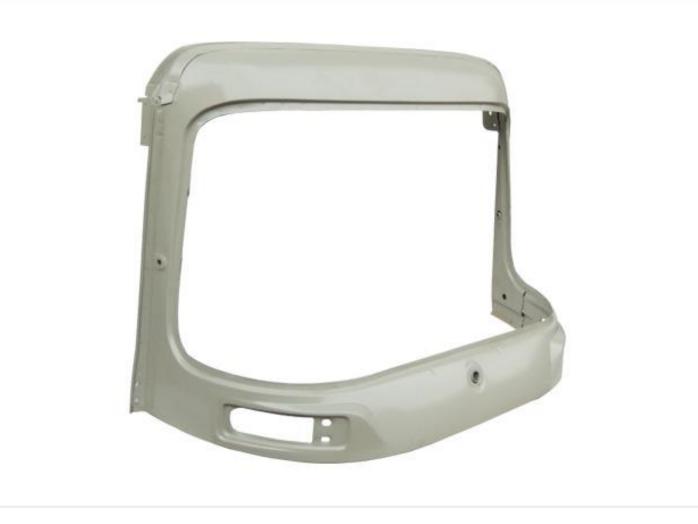

### BAJAJAUTO PARTS IUCKY

CNG

🧿 🏏 有

: 9619250086

00

luckyinfo520@gmail.com altafdayla5@gmail.com

#### LE01 - Complete Body



# LEO2 - Glass Frame Compact



#### LEO3 - Glass Frame 1P



# LEO4 - Glass Frame 1P with Bracket



# LE05 - Glass Frame Old Model



#### LE06 - Dera New Model



### LE07 - Dera Old Model



#### LE08 - Dera Compact



### LE09 - Y Chassis



#### LE10 - Neck New Model



### LE11 - Neck Old Model



### LE12 - Front Flooring



# LE13 - Front Flooring New Model



# LE14 - Front Flooring With Plate Of 2



### LE15 - Front Flooring With Plate Of 3



#### LE16 - Rear Flooring



# LE17 - Front Flooring Compact



# LE18 - Rear Full Flooring Old Model



# LE19 - Rear Full Flooring New Model



# LE20 - Rear Flooring Box Cut New Model



# LE21 - Rear Flooring Box Cut Old Model



### LE22 - Speaker Flooring



#### LE23 - Seat Flooring



#### LE24 - Side Panel Petrol



#### LE25 - Side Panel C.N.G



# LE26 - Dr