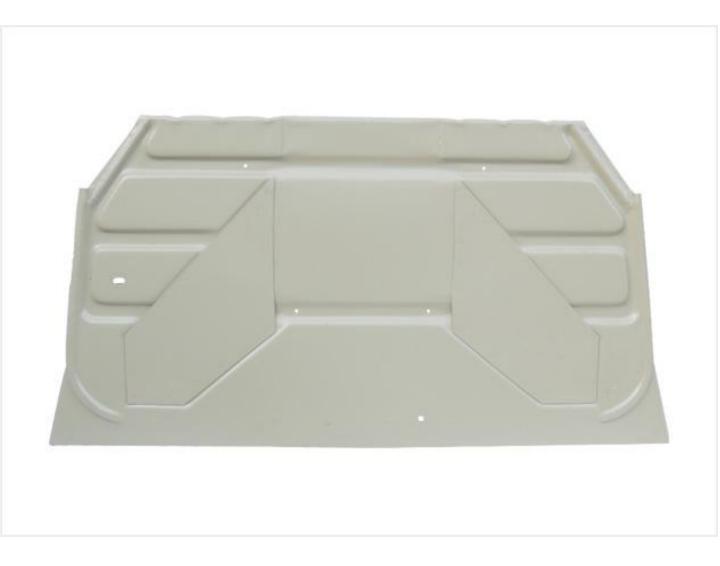

### BAJAJAUTO PARTS IUCKY

CNG

🧿 🏏 有

: 9619250086

00

luckyinfo520@gmail.com altafdayla5@gmail.com

#### LE01 - Complete Body



# LEO2 - Glass Frame Compact



#### LEO3 - Glass Frame 1P



# LEO4 - Glass Frame 1P with Bracket



# LE05 - Glass Frame Old Model



#### LE06 - Dera New Model



### LE07 - Dera Old Model



#### LE08 - Dera Compact



### LE09 - Y Chassis



#### LE10 - Neck New Model



### LE11 - Neck Old Model



### LE12 - Front Flooring



# LE13 - Front Flooring New Model



# LE14 - Front Flooring With Plate Of 2



### LE15 - Front Flooring With Plate Of 3



#### LE16 - Rear Flooring



# LE17 - Front Flooring Compact



# LE18 - Rear Full Flooring Old Model



# LE19 - Rear Full Flooring New Model



# LE20 - Rear Flooring Box Cut New Model



# LE21 - Rear Flooring Box Cut Old Model



### LE22 - Speaker Flooring



#### LE23 - Seat Flooring



#### LE24 - Side Panel Petrol



#### LE25 - Side Panel C.N.G



# LE26 - Driver Partition Assembly



### LE27 - Driver Partition



# LE28 - Rear Door Old Model



#### LE29 - Rear Door Compact



# LE30 - Inner Gola New Model



# LE31 - Inner Gola Old Model



### LE32 - Front Mudguard Anti Drive



#### LE33 - Side Mudguard



#### LE34 - Dash Board



#### LE35 - Dash Board Lid



# LE36 - Kick Box New Model





#### LE38 - Shokabshar Bracket



##