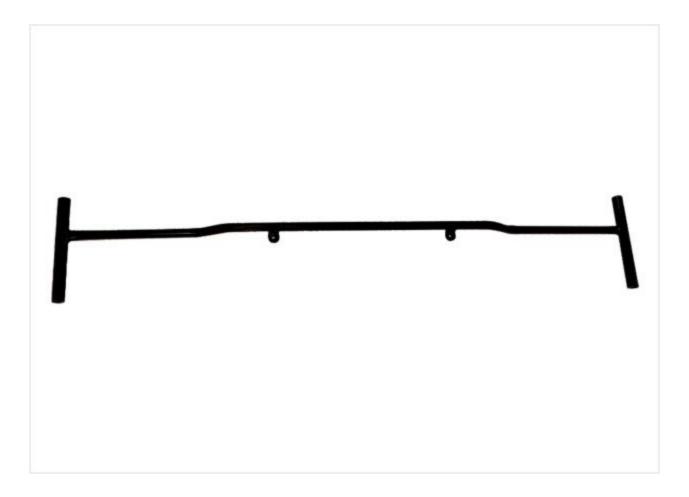

### LE48 - Full Star



#### LE49 - Half Star



### LE50 - Side Corner No 3



### LE51 - Dera Support



## LE52 - Body Channel



# LE53 - Star Inner Pillar Popat



## LE54 - Dicky Panel Upper



### LE55 - Dicky Panel Lower



# LE56 - Rear Bumper Compact



### LE57 - Rear Bumper Old



### LE58 - Housing Bracket



### LE59 - Inner Gola Kaan



# LE60 - Front Flooring Corner Samosa



# LE61 - Flooring Down Support



### LE62 - Petrol Tank Clamp





## LE63 - Kick Khobla



#### LE64 - Hood Pipe Bracket



# LE65 - Wiper Motor Bracket



# LE66 - Half Body New Model



# LE67 - Half Body Old Model



# LE68 - Hood Pipe Assy New Model



# LE69 - Hood Pipe Assy Old Model



#### LE70 - U Pipe New Model



### LE71 - U Pipe Old Model



#### LE72 - Seat Stand



## LE73 - H Pipe



## LE74 - Hood Joint Pipe



#### <u>LE75-U bkt</u>



# LE76- compact front half chess



# LE77-rear bumper bs6 compact



#### LE78- body bs6



### LE79-compact dash borad



### LE80-SAMUSA FLOORING