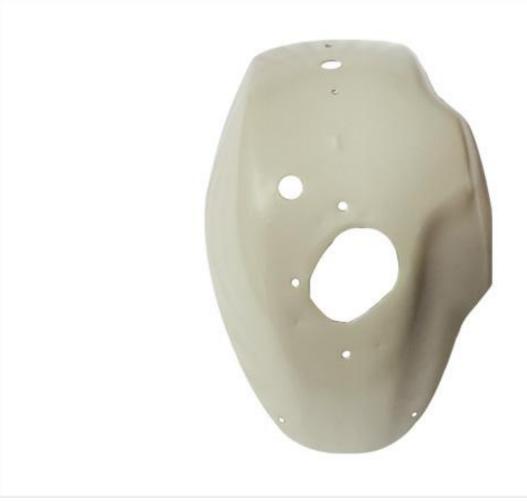

- Neck New Model



### LE11 - Neck Old Model



### LE12 - Front Flooring



# LE13 - Front Flooring New Model



# LE14 - Front Flooring With Plate Of 2



### LE15 - Front Flooring With Plate Of 3



#### LE16 - Rear Flooring



# LE17 - Front Flooring Compact



# LE18 - Rear Full Flooring Old Model



# LE19 - Rear Full Flooring New Model



# LE20 - Rear Flooring Box Cut New Model



# LE21 - Rear Flooring Box Cut Old Model



### LE22 - Speaker Flooring



#### LE23 - Seat Flooring



#### LE24 - Side Panel Petrol



#### LE25 - Side Panel C.N.G



# LE26 - Driver Partition Assembly



### LE27 - Driver Partition



# LE28 - Rear Door Old Model



#### LE29 - Rear Door Compact



# LE30 - Inner Gola New Model



# LE31 - Inner Gola Old Model



### LE32 - Front Mudguard Anti Drive



#### LE33 - Side Mudguard



#### LE34 - Dash Board



#### LE35 - Dash Board Lid



# LE36 - Kick Box New Model





#### LE38 - Shokabshar Bracket



### LE39 - Changer Cup



# LE40 - Engine Cross Member



### LE41 - Petrol Tank Door



### LE42 - C.N.G Door Big



### LE43 - C.N.G Door Small



### LE44 - Dera Angle



#### LE45 - Dera Patch



## LE46 - Hocky



# LE47 - Hocky with Dickey Panel



### LE48 - Full Star



#### LE49 - Half Star



### LE50 - Side Corner No 3



### LE51 - Dera Support



## LE52 - Body Channel



# LE53 - Star Inner Pillar Popat



## LE54 - Dicky Panel Upper



### LE55 - Dicky Panel Lower



# LE56 - Rear Bumper Compact



### LE57 - Rear Bumper Old



### LE58 - Housing Bracket



### LE59 - Inner Gola Kaan



# LE60 - Front Flooring Corner Samosa