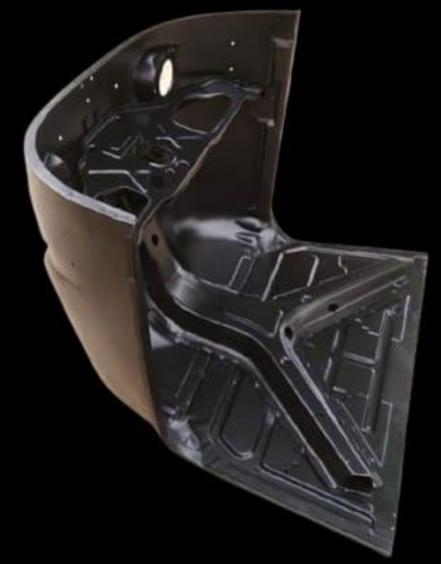

- Dera Support



## LE52 - Body Channel



# LE53 - Star Inner Pillar Popat



## LE54 - Dicky Panel Upper



### LE55 - Dicky Panel Lower



# LE56 - Rear Bumper Compact



### LE57 - Rear Bumper Old



### LE58 - Housing Bracket



### LE59 - Inner Gola Kaan



# LE60 - Front Flooring Corner Samosa



# LE61 - Flooring Down Support



### LE62 - Petrol Tank Clamp





## LE63 - Kick Khobla



#### LE64 - Hood Pipe Bracket



# LE65 - Wiper Motor Bracket



# LE66 - Half Body New Model



# LE67 - Half Body Old Model



# LE68 - Hood Pipe Assy New Model



# LE69 - Hood Pipe Assy Old Model



#### LE70 - U Pipe New Model



### LE71 - U Pipe Old Model



#### LE72 - Seat Stand



## LE73 - H Pipe



## LE74 - Hood Joint Pipe



#### <u>LE75-U bkt</u>



# LE76- compact front half chess



# LE77-rear bumper bs6 compact



#### LE78- body bs6



### LE79-compact dash borad



### LE80-SAMUSA FLOORING