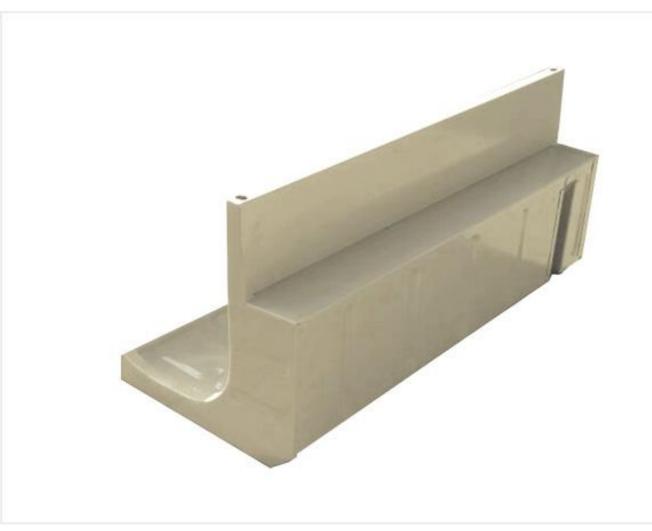

#### LE16 - Rear Flooring

# LE18 - Rear Full Flooring Old Model

# LE19 - Rear Full Flooring New Model