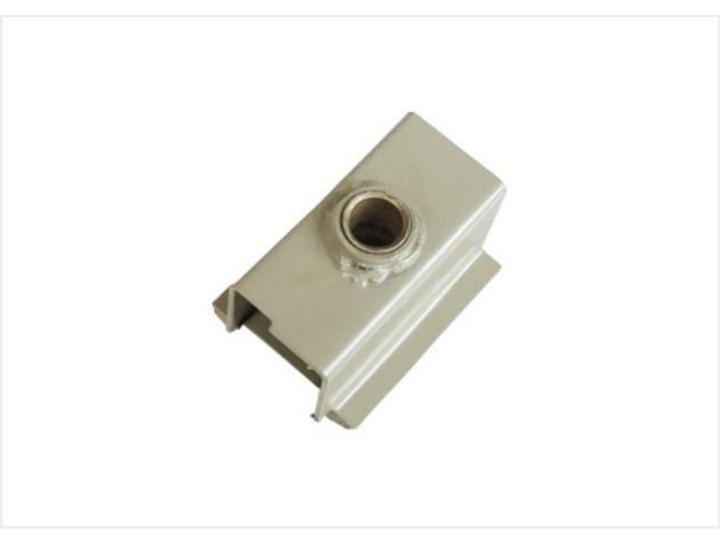

Kick Box New Model





#### LE38 - Shokabshar Bracket



### LE39 - Changer Cup



# LE40 - Engine Cross Member



### LE41 - Petrol Tank Door



### LE42 - C.N.G Door Big



### LE43 - C.N.G Door Small



### LE44 - Dera Angle



#### LE45 - Dera Patch



## LE46 - Hocky



# LE47 - Hocky with Dickey Panel



### LE48 - Full Star



#### LE49 - Half Star



### LE50 - Side Corner No 3



### LE51 - Dera Support



## LE52 - Body Channel



# LE53 - Star Inner Pillar Popat



## LE54 - Dicky Panel Upper



### LE55 - Dicky Panel Lower



# LE56 - Rear Bumper Compact



### LE57 - Rear Bumper Old



### LE58 - Housing Bracket



### LE59 - Inner Gola Kaan



# LE60 - Front Flooring Corner Samosa



# LE61 - Flooring Down Support



### LE62 - Petrol Tank Clamp





## LE63 - Kick Khobla



#### LE64 - Hood Pipe Bracket



# LE65 - Wiper Motor Bracket



# LE66 - Half Body New Model



# LE67 - Half Body Old Model



# LE68 - Hood Pipe Assy New Model



# LE69 - Hood Pipe Assy Old Model



#### LE70 - U Pipe New Model



### LE71 - U Pipe Old Model



#### LE72 - Seat Stand



## LE73 - H Pipe



## LE74 - Hood Joint Pipe



#### <u>LE75-U bkt</u>



# LE76- compact front half chess



# LE77-rear bumper bs6 compact



#### LE78- body bs6



### LE79-compact dash borad



### LE80-SAMUSA FLOORING